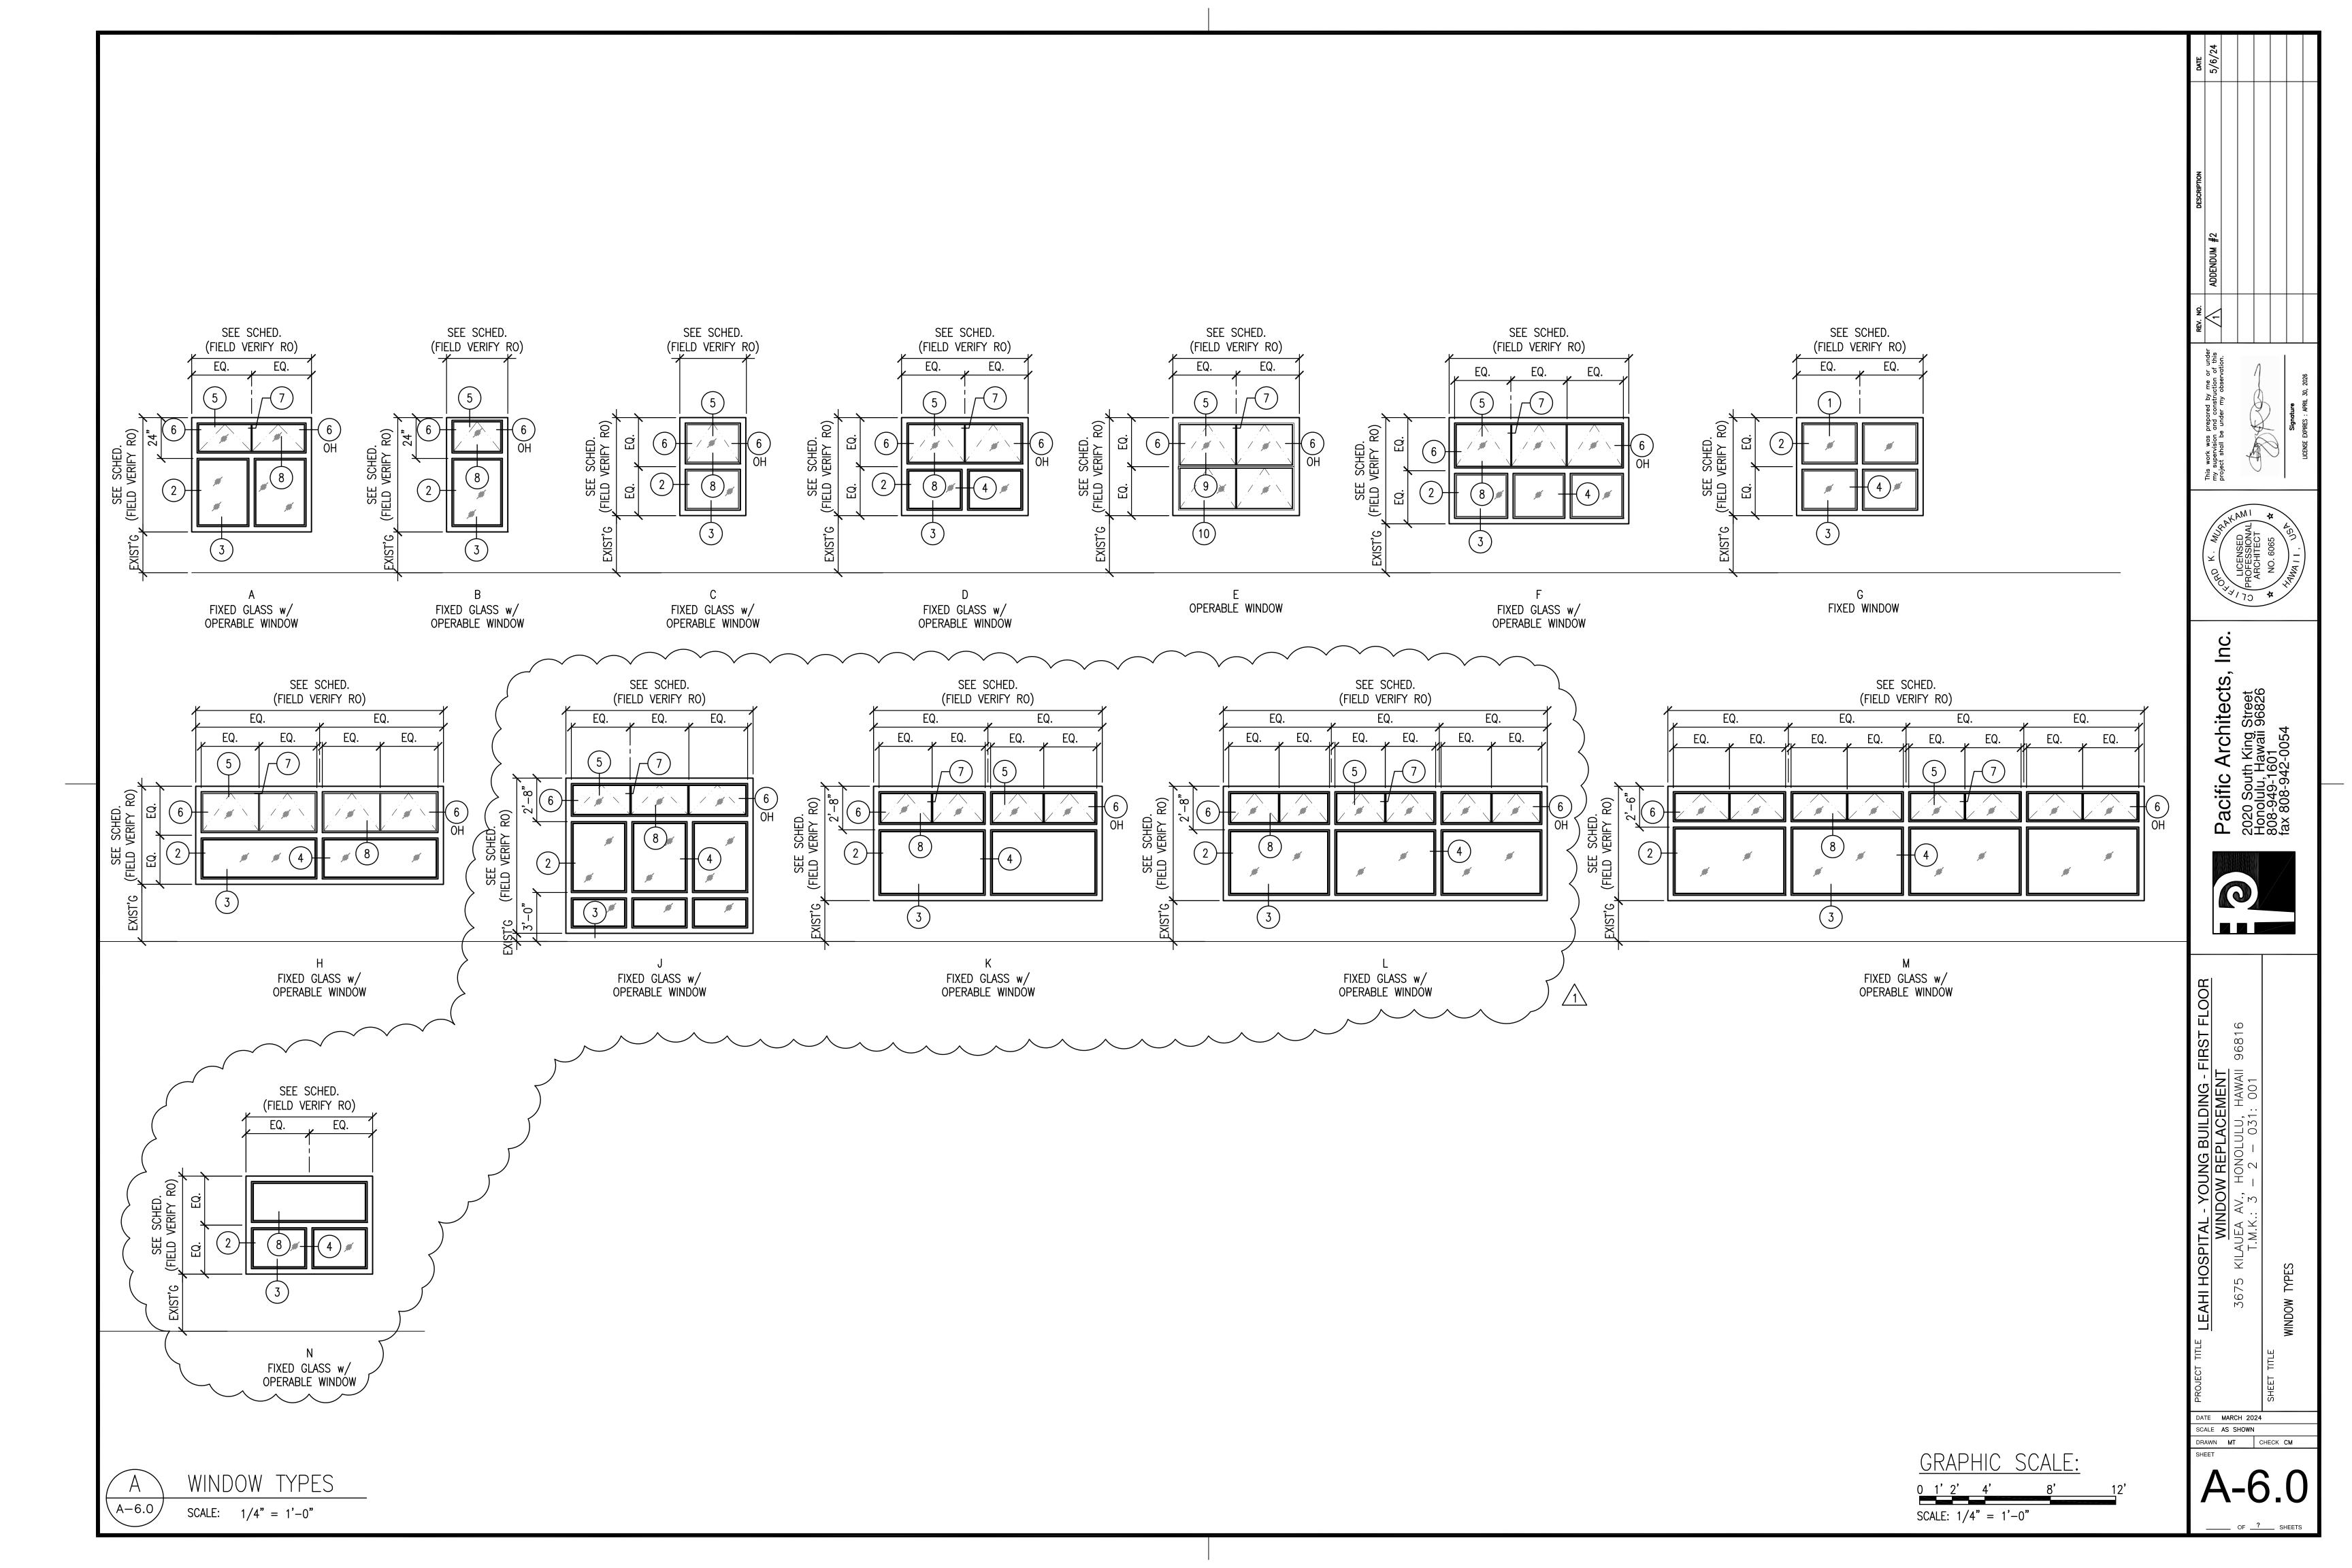

## A. <u>CLARIFICATIONS</u>

- 1. A/C Window units to be removed, stored and reinstalled.
- 2. Window shades to be removed, stored and reinstalled
- Drawing Sheet A-2.0. Work Tag #2 and #3 has been added to the LEGEND and A/C symbol has been added to the DEMO and NEW WORK FLOOR PLAN.
- 4. Drawing Sheet A-2.0. Windows 156 and 158 has been eliminated from this project. There are no existing windows as shown on the DEMO and NEW WORK PLAN.
- 5. Drawing Sheet A-2.0 Windows 113, 114, 115 and 116 shall remain (no work)
- 6. Drawing Sheet A-3.0. Work Tag #2 has been added to the LEGEND and A/C symbol has been added to the EXTERIOR ELEVATIONS.
- 7. Drawing Sheet A-3.1. Work Tag #2 and #3 has been added to the LEGEND and A/C symbol has been added to the EXTERIOR ELEVATIONS. Windows 156 and 158 has been remove from the EXTERIOR ELEVATION.
- 8. Drawing Sheet A-3.1. Windows 113, 114, 115 and 116 shall remain (no work)
- 9. Drawing Sheet A-4.0. Work Tag #2 has been added to the LEGEND and A/C symbol has been added to the EXTERIOR ELEVATIONS.
- 10. Drawing Sheet A-4.1. Work Tag #2 has been added to the LEGEND and A/C symbol has been added to the EXTERIOR ELEVATION. Windows 156 and 158 has been remove from the EXTERIOR ELEVATION.
- 11. Drawing Sheet A-4.1 Windows 113, 114,115 and 116 shall remain (no work).
- 12. Drawing Sheet A-5.0. Location where the A/C is to be reinstalled is indicated in the REMARKS column. Windows 156 and 158 is not being used.
- 13. Drawing Sheet A-5.0. Windows 113,114,115 and 116 shall remain (no work)
- 14. Drawing Sheet A-6.0. Window type "J", "K" and "L" has been modified. The Awning window dimension has been changed to 2'-8". New window type "N" has been added.