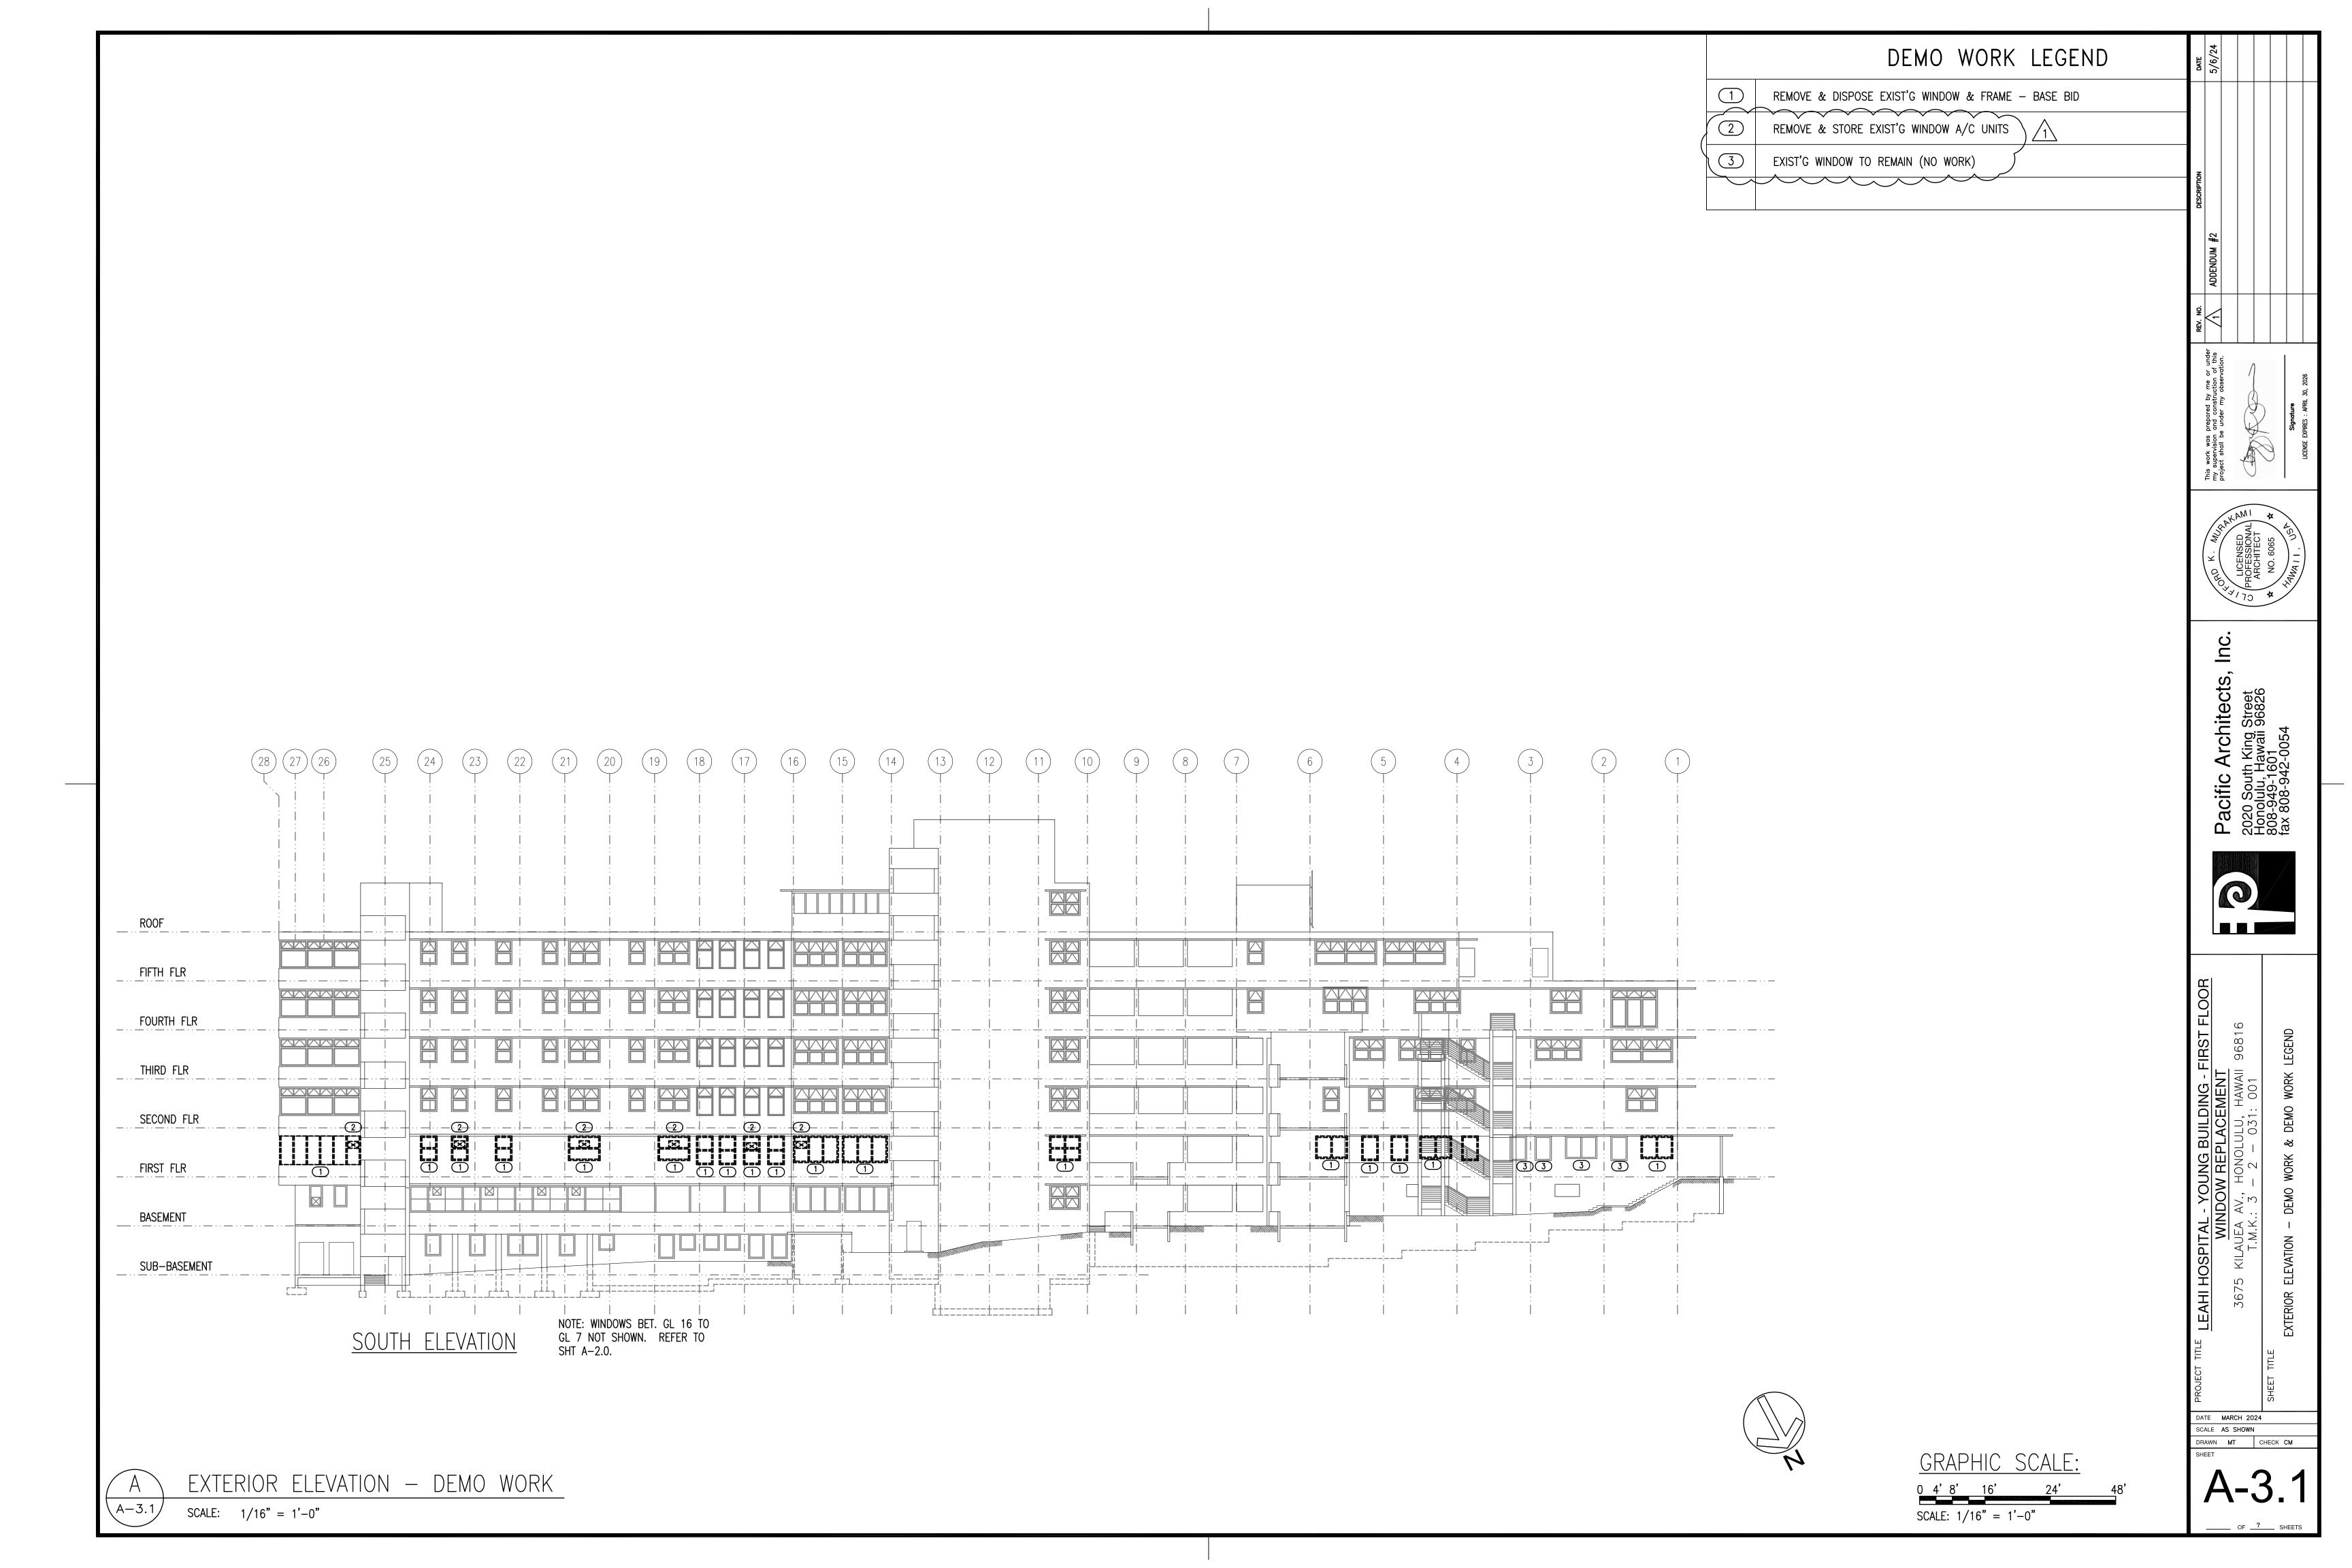

Sheet A-4.0. Work Tag #2 has been added to the LEGEND and A/C symbol has been added to the EXTERIOR ELEVATIONS.
- 10. Drawing Sheet A-4.1. Work Tag #2 has been added to the LEGEND and A/C symbol has been added to the EXTERIOR ELEVATION. Windows 156 and 158 has been remove from the EXTERIOR ELEVATION.
- 11. Drawing Sheet A-4.1 Windows 113, 114,115 and 116 shall remain (no work).
- 12. Drawing Sheet A-5.0. Location where the A/C is to be reinstalled is indicated in the REMARKS column. Windows 156 and 158 is not being used.
- 13. Drawing Sheet A-5.0. Windows 113,114,115 and 116 shall remain (no work)
- 14. Drawing Sheet A-6.0. Window type "J", "K" and "L" has been modified. The Awning window dimension has been changed to 2'-8". New window type "N" has been added.

END OF ADDENDUM NO. 2











| III DING WIN          | VINDOW T    | WINDOW SIZE                           | FRAME                                          |          |        |             | DETAIL   |         |      |      |                                        |                     |          |        | BUILDIN              | BUILDING WINDOW WINDOW SIZE           |                          |       | FRAME          |      |          |            |      | DETAIL       |      |      |           |           |      |               |              |