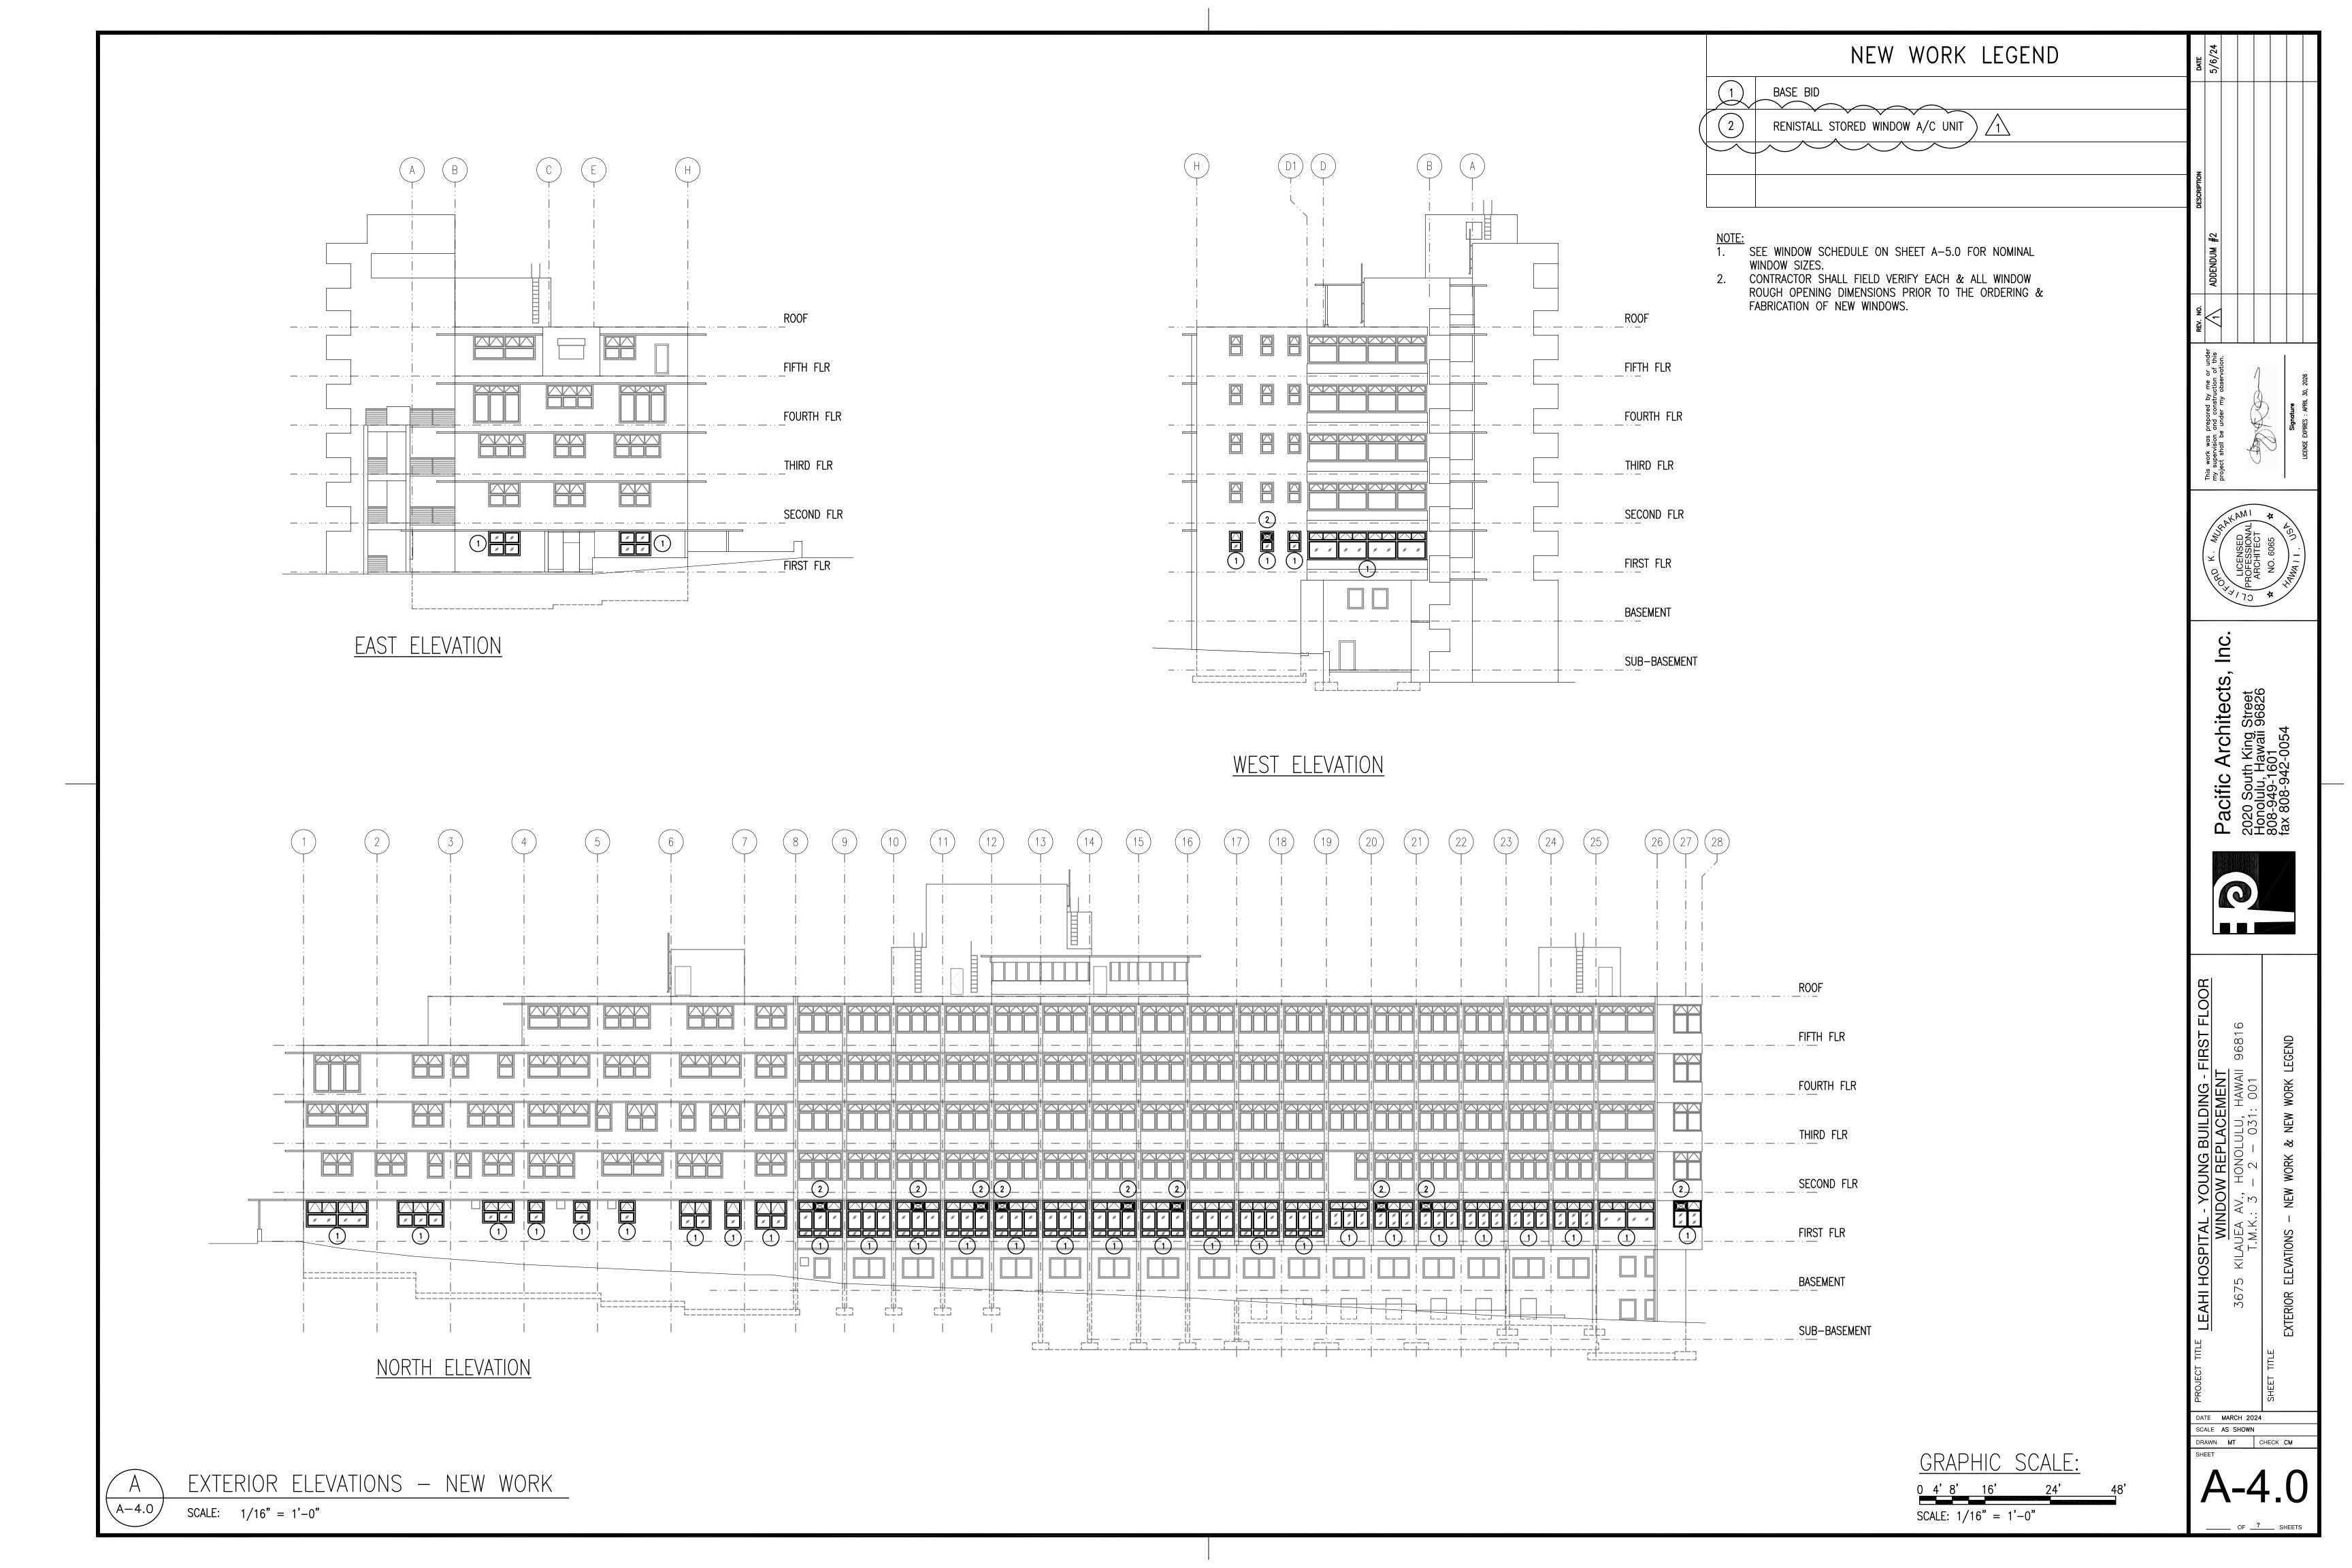

heet A-4.0. Work Tag #2 has been added to the LEGEND and A/C symbol has been added to the EXTERIOR ELEVATIONS.
- 10. Drawing Sheet A-4.1. Work Tag #2 has been added to the LEGEND and A/C symbol has been added to the EXTERIOR ELEVATION. Windows 156 and 158 has been remove from the EXTERIOR ELEVATION.
- 11. Drawing Sheet A-4.1 Windows 113, 114,115 and 116 shall remain (no work).
- 12. Drawing Sheet A-5.0. Location where the A/C is to be reinstalled is indicated in the REMARKS column. Windows 156 and 158 is not being used.
- 13. Drawing Sheet A-5.0. Windows 113,114,115 and 116 shall remain (no work)
- 14. Drawing Sheet A-6.0. Window type "J", "K" and "L" has been modified. The Awning window dimension has been changed to 2'-8". New window type "N" has been added.

END OF ADDENDUM NO. 2











| III DING WIN          | VINDOW T    | WINDOW SIZE                           | FRAME                                          |          |        |             | DETAIL   |         |      |      |                                        |                     |          |        | BUILDIN              | BUILDING WINDOW WINDOW SIZE           |                          |       | FRAME          |      |          |            |      | DETAIL       |      |      |           |           |      |               |              |