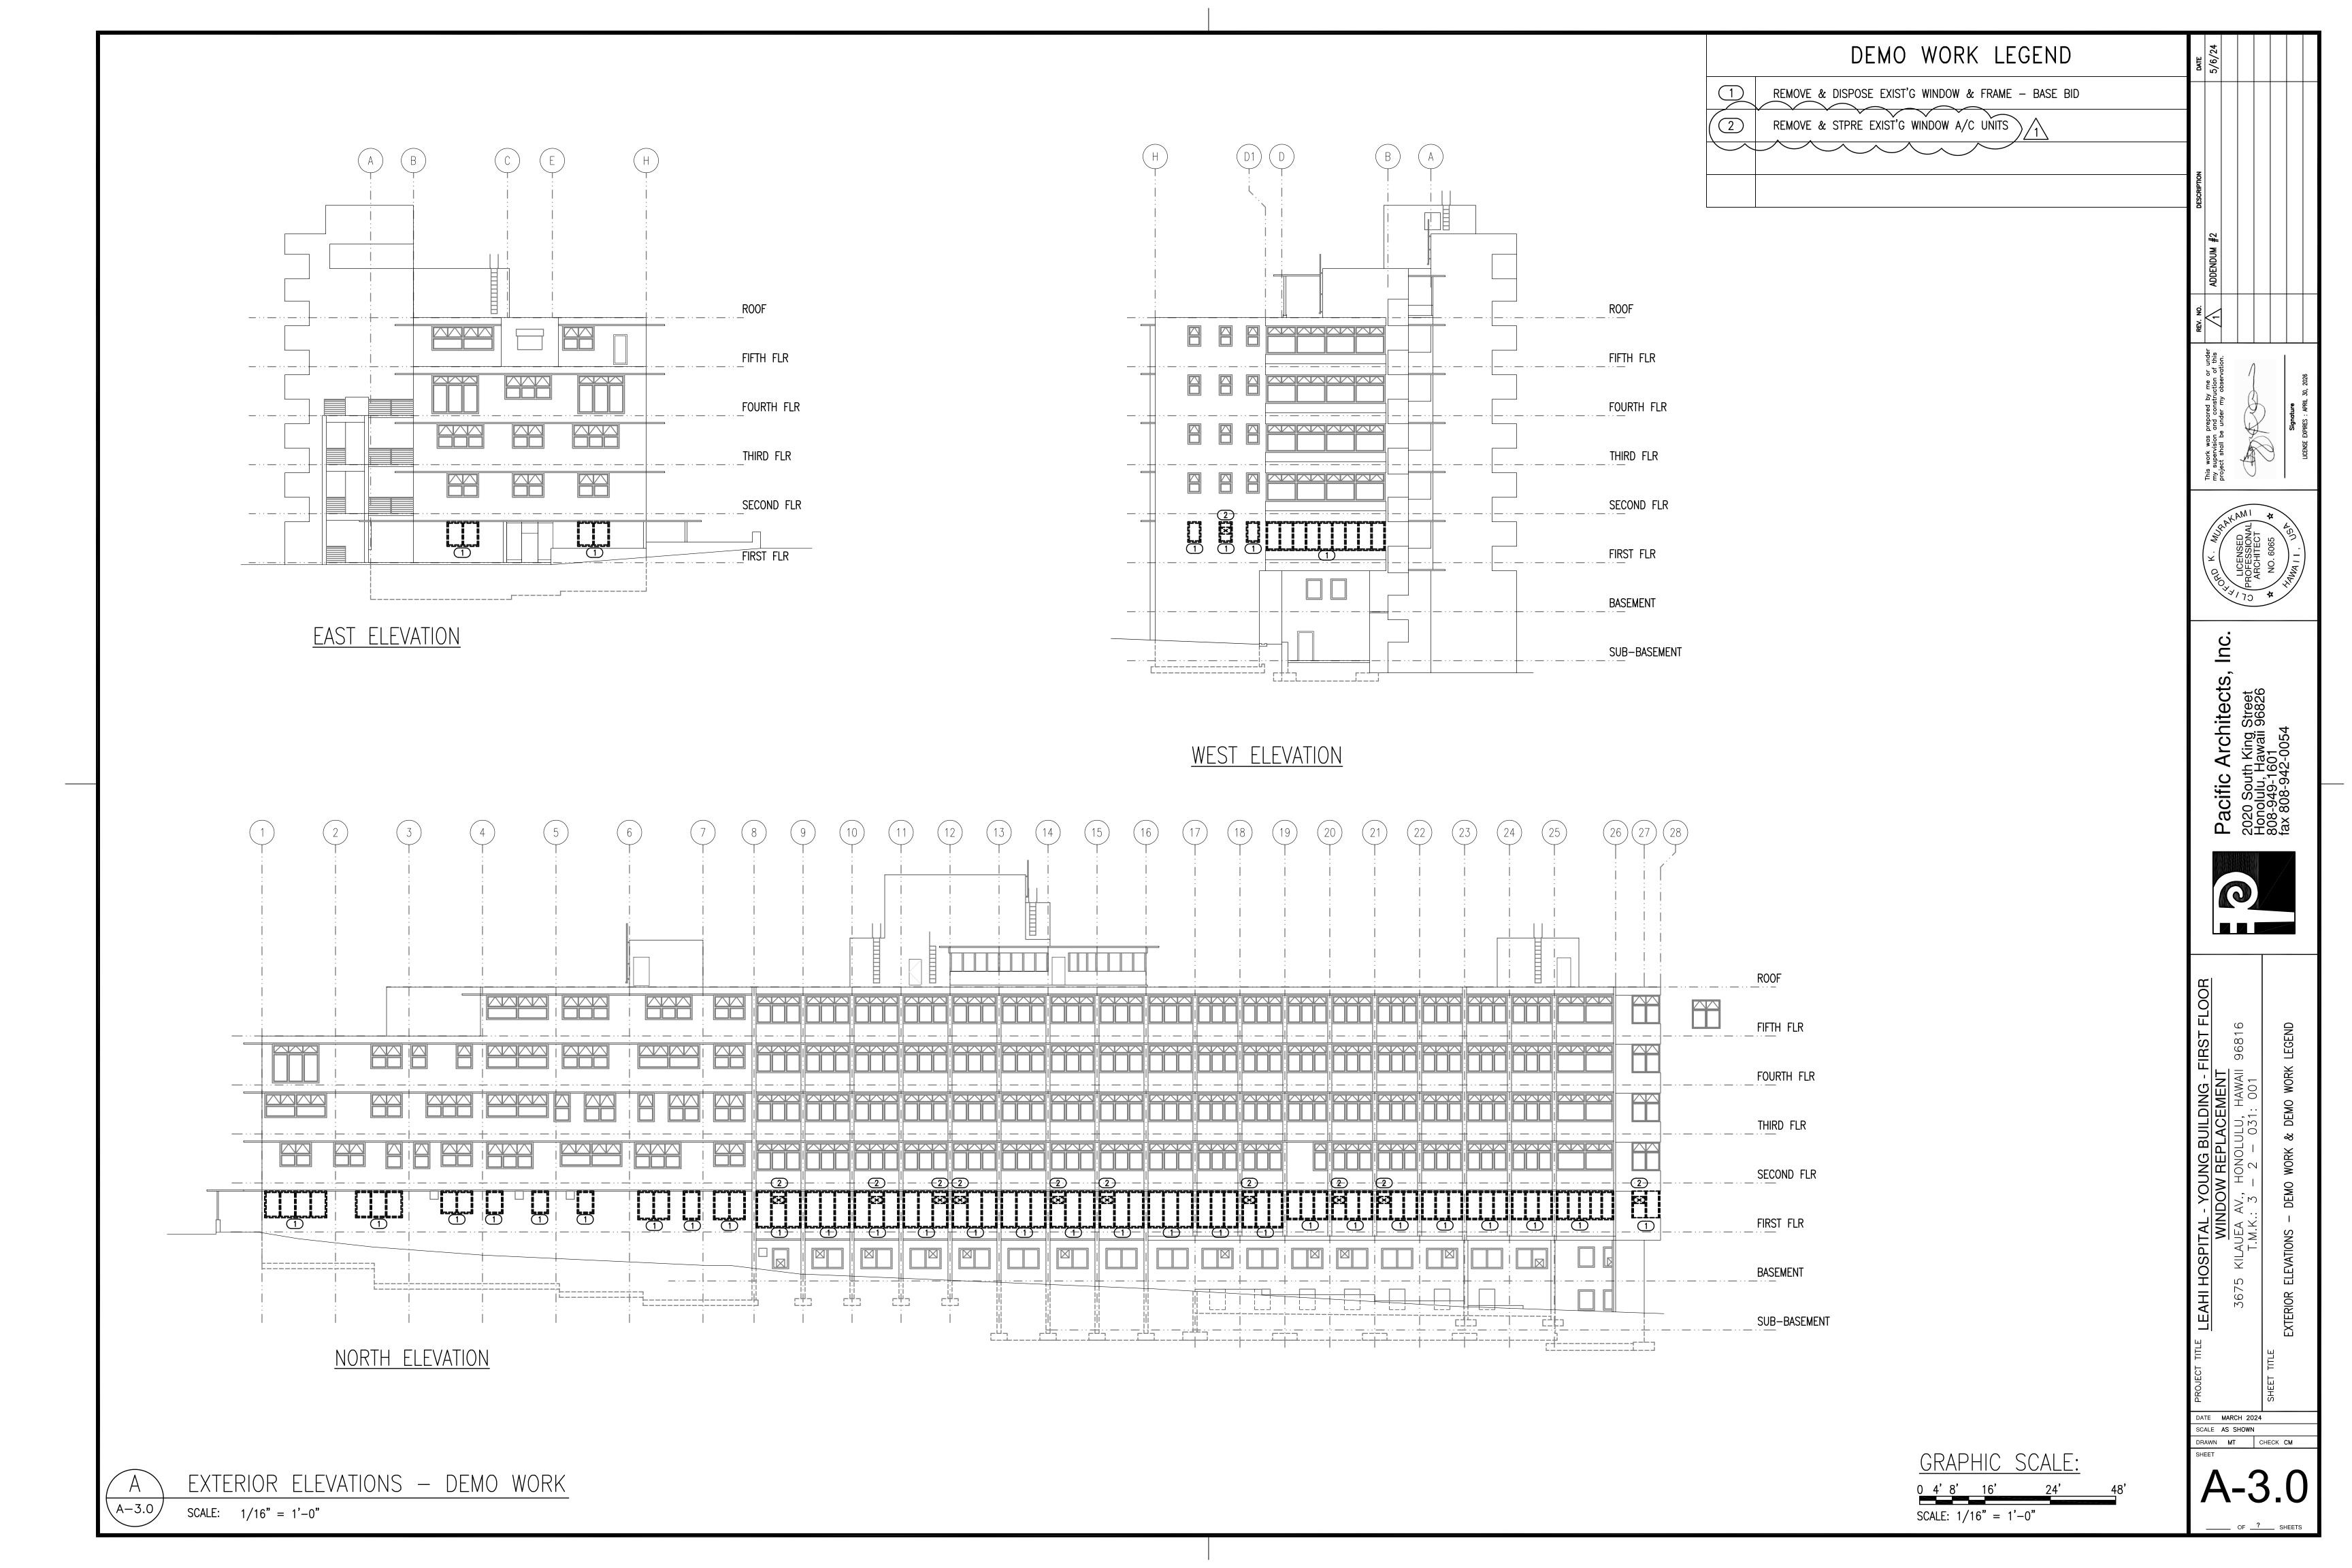

ng Sheet A-4.0. Work Tag #2 has been added to the LEGEND and A/C symbol has been added to the EXTERIOR ELEVATIONS.
- 10. Drawing Sheet A-4.1. Work Tag #2 has been added to the LEGEND and A/C symbol has been added to the EXTERIOR ELEVATION. Windows 156 and 158 has been remove from the EXTERIOR ELEVATION.
- 11. Drawing Sheet A-4.1 Windows 113, 114,115 and 116 shall remain (no work).
- 12. Drawing Sheet A-5.0. Location where the A/C is to be reinstalled is indicated in the REMARKS column. Windows 156 and 158 is not being used.
- 13. Drawing Sheet A-5.0. Windows 113,114,115 and 116 shall remain (no work)
- 14. Drawing Sheet A-6.0. Window type "J", "K" and "L" has been modified. The Awning window dimension has been changed to 2'-8". New window type "N" has been added.

END OF ADDENDUM NO. 2











| III DING WIN          | VINDOW T    | WINDOW SIZE                           | FRAME                                          |          |        |             | DETAIL   |         |      |      |                                        |                     |          |        | BUILDIN              | BUILDING WINDOW WINDOW SIZE           |                          |       | FRAME          |      |          |            |      | DETAIL       |      |      |           |           |      |               |              |