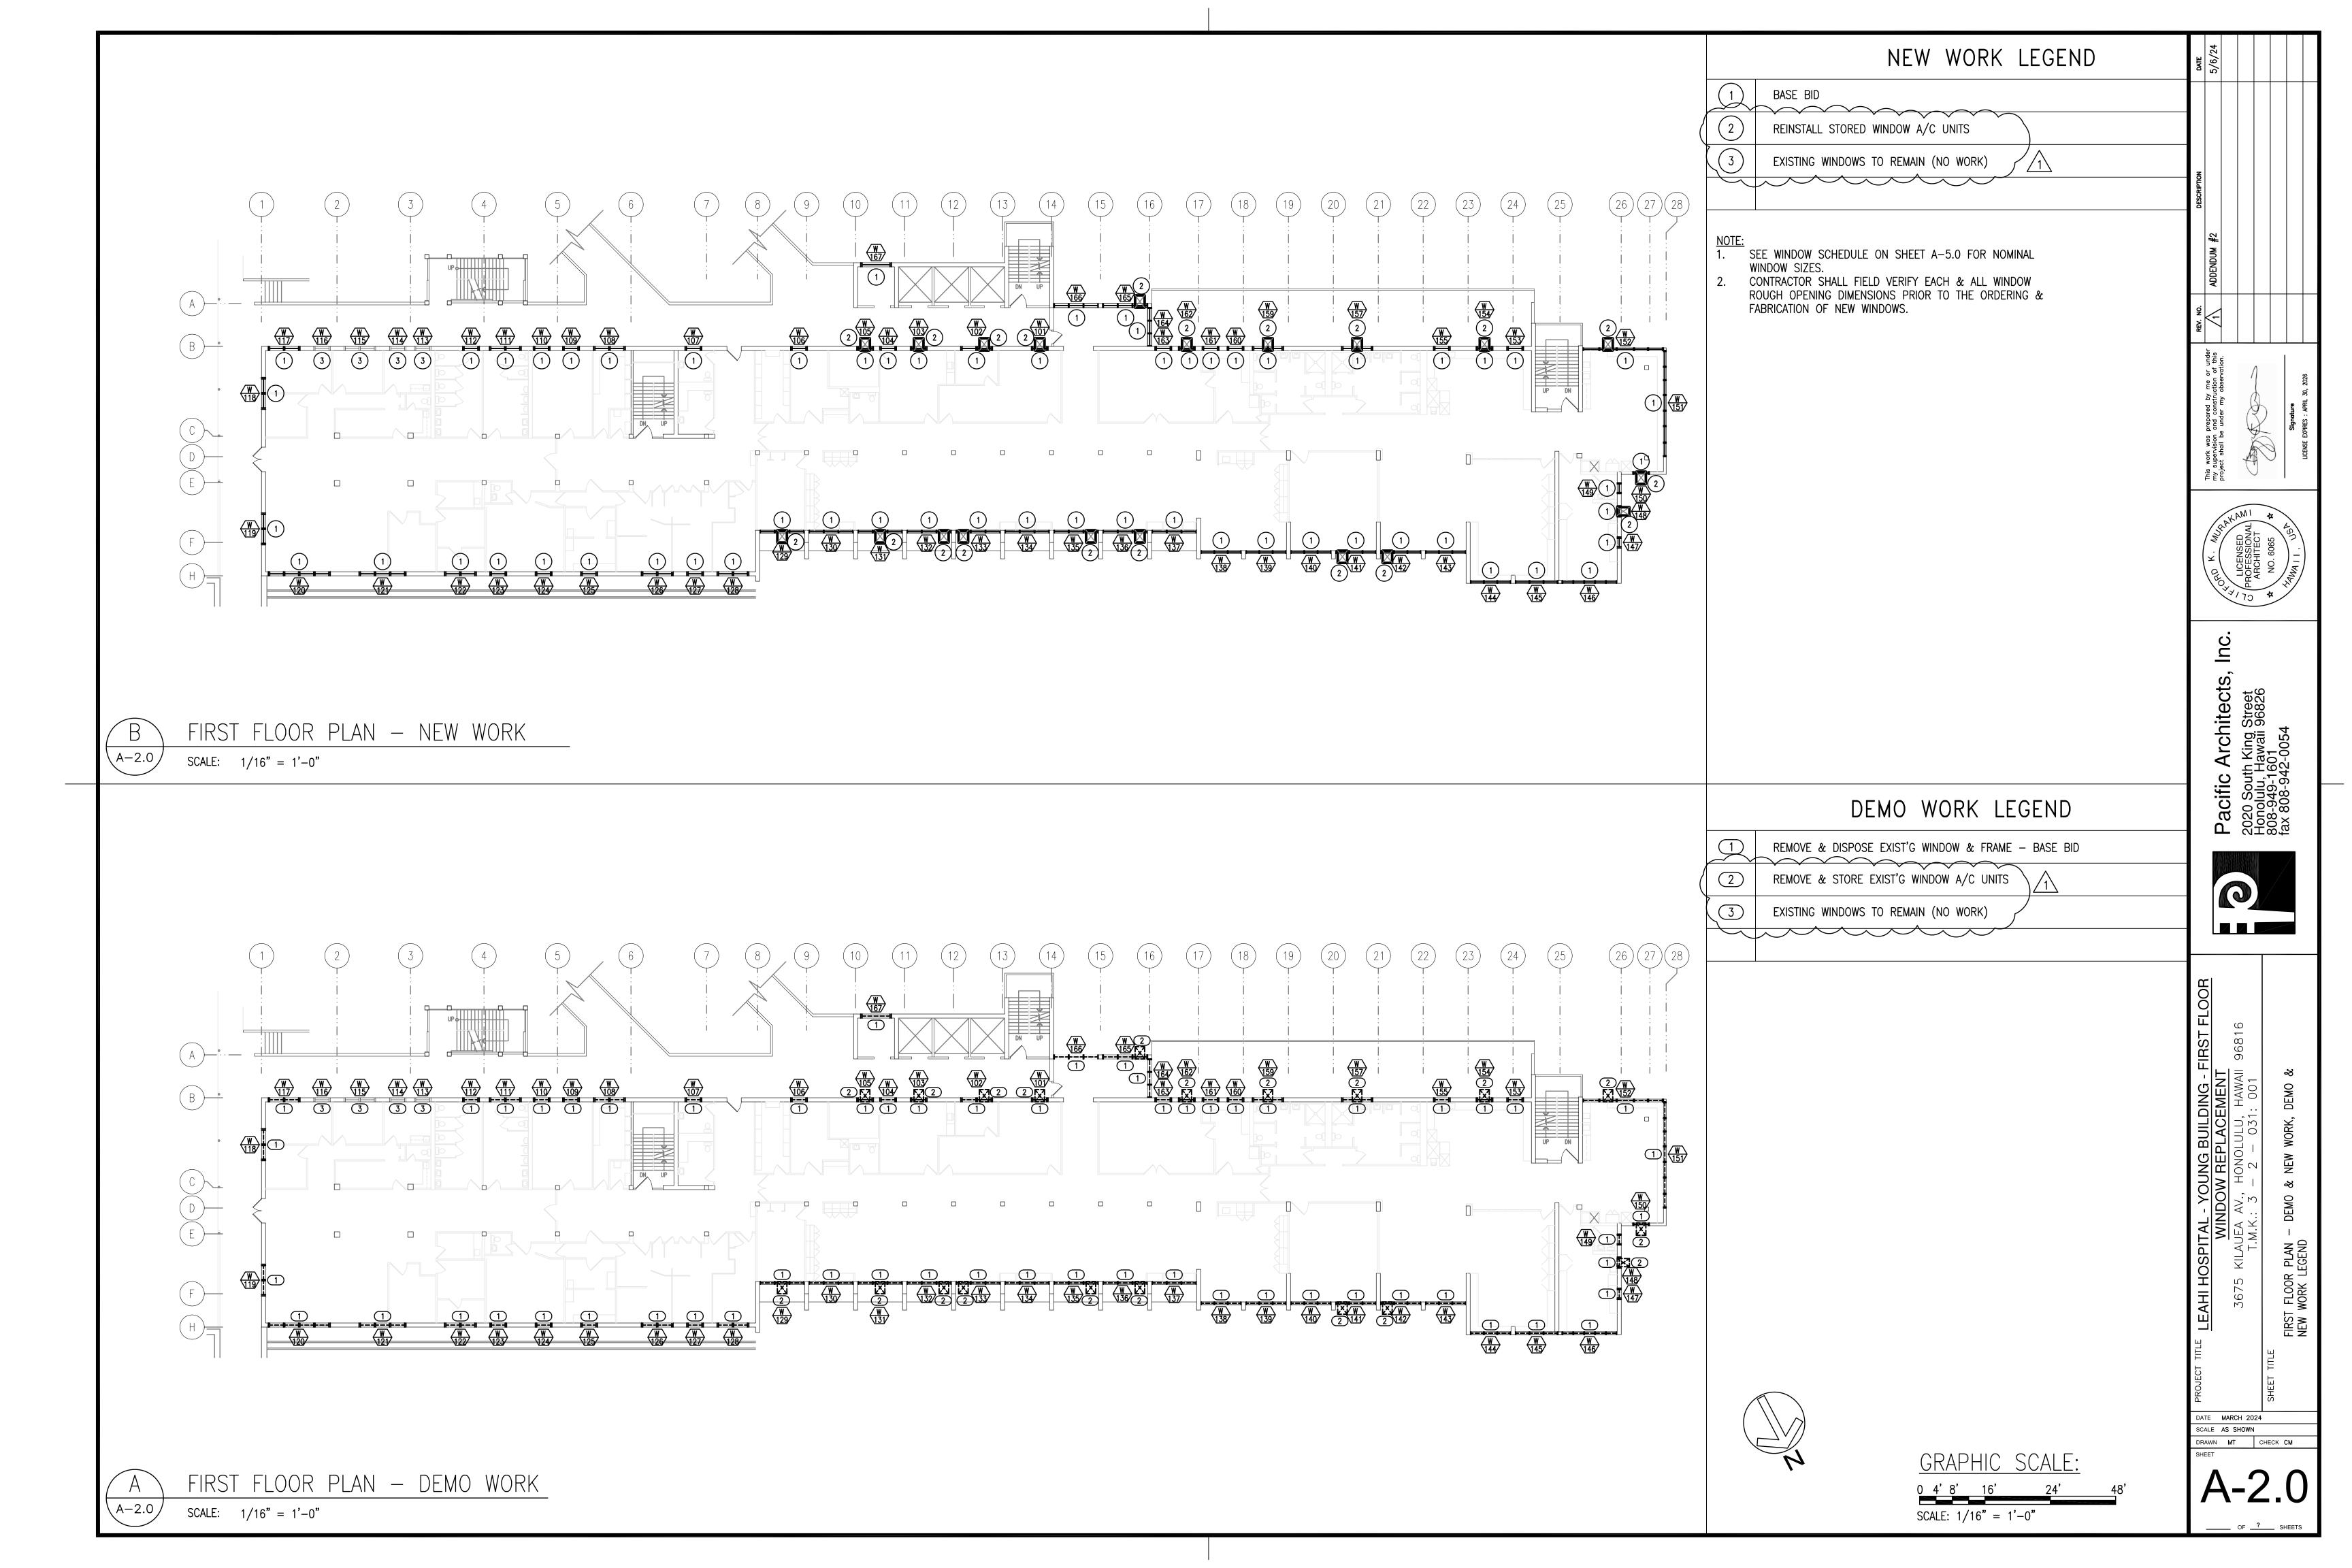

END OF ADDENDUM NO. 2

| III DING WIN          | VINDOW T    | WINDOW SIZE                           | FRAME                                          |          |        |             | DETAIL   |         |      |      |                                        |                     |          |        | BUILDIN              | BUILDING WINDOW WINDOW SIZE           |                          |       | FRAME          |      |          |            |      | DETAIL       |      |      |           |           |      |               |              |                                                                                                                                                                                                                                                                                                                                                                                                                                                                                                                                                                                                                                                                                                                                                                                                                                                                                                                                                                                                                                                                                                                                                                                                                                                                                                                                                                                                                                                                                                                                                                                                                                                                                                                                                                                                                                                                                                                                                                                                                                                                                                                                |
|-----------------------|-------------|---------------------------------------|------------------------------------------------|----------|--------|-------------|----------|---------|------|------|----------------------------------------|---------------------|----------|--------|----------------------|---------------------------------------|--------------------------|-------|----------------|------|----------|------------|------|--------------|------|------|-----------|-----------|------|---------------|--------------|--------------------------------------------------------------------------------------------------------------------------------------------------------------------------------------------------------------------------------------------------------------------------------------------------------------------------------------------------------------------------------------------------------------------------------------------------------------------------------------------------------------------------------------------------------------------------------------------------------------------------------------------------------------------------------------------------------------------------------------------------------------------------------------------------------------------------------------------------------------------------------------------------------------------------------------------------------------------------------------------------------------------------------------------------------------------------------------------------------------------------------------------------------------------------------------------------------------------------------------------------------------------------------------------------------------------------------------------------------------------------------------------------------------------------------------------------------------------------------------------------------------------------------------------------------------------------------------------------------------------------------------------------------------------------------------------------------------------------------------------------------------------------------------------------------------------------------------------------------------------------------------------------------------------------------------------------------------------------------------------------------------------------------------------------------------------------------------------------------------------------------|
| JILDING WIN<br>LOOR N | NO.         | (W x H)                               | TYPE                                           | MAT'L    | F      | INISH       | -  Gl    | LAZING  | HEAD | JAMB | V                                      | MULLION             | H MULLIO | N SILL |                      | REMARKS                               | FLOOR                    | R NO. | (W x H)        | TYPE | MAT'L    | FINISH     | G    | LAZING       | HEAD | JAMB | V MULLION | H MULLION | SILL | R             | REMARKS      |                                                                                                                                                                                                                                                                                                                                                                                                                                                                                                                                                                                                                                                                                                                                                                                                                                                                                                                                                                                                                                                                                                                                                                                                                                                                                                                                                                                                                                                                                                                                                                                                                                                                                                                                                                                                                                                                                                                                                                                                                                                                                                                                |
| 1                     | 101         | 3'-10" x 6'-0"                        | В                                              | ALUM     | BRONZ  | E ANODISE   | <u> </u> | INTED   | 5    | 2, 6 |                                        | _                   | 8        | 3      |                      |                                       | $\exists$                | 152   | 19'-6" x 6'-6" | L    | ALUM [   | BRONZE AND | DISE | INTED        | 5    | 2, 6 | 4, 7      | 8         | 3    |               | )            |                                                                                                                                                                                                                                                                                                                                                                                                                                                                                                                                                                                                                                                                                                                                                                                                                                                                                                                                                                                                                                                                                                                                                                                                                                                                                                                                                                                                                                                                                                                                                                                                                                                                                                                                                                                                                                                                                                                                                                                                                                                                                                                                |
| 1                     | 02          | 7'-6" x 6'-0"                         | Α                                              | φ        |        | Φ           |          | φ       | 5    | 2, 6 |                                        | 4, 7                | 8        | 3      |                      | REINSTALL A/C UNIT                    |                          | 153   | 4'-6" x 5'-10" | С    | •        | •          |      | •            | 5    | 2, 6 | _         | 8         | 3    |               |              |                                                                                                                                                                                                                                                                                                                                                                                                                                                                                                                                                                                                                                                                                                                                                                                                                                                                                                                                                                                                                                                                                                                                                                                                                                                                                                                                                                                                                                                                                                                                                                                                                                                                                                                                                                                                                                                                                                                                                                                                                                                                                                                                |
| 1                     | 03          | 3'-10" x 6'-0"                        | В                                              |          |        |             |          |         | 5    | 2, 6 |                                        | _                   | 8        | 3      |                      | REINSTALL A/C UNIT                    |                          | 154   | 3'-8" x 5'-10" | С    |          |            |      |              | 5    | 2, 6 | _         | 8         | 3    | REINSTA       | ALL A/C UNIT | SCRIPTIO                                                                                                                                                                                                                                                                                                                                                                                                                                                                                                                                                                                                                                                                                                                                                                                                                                                                                                                                                                                                                                                                                                                                                                                                                                                                                                                                                                                                                                                                                                                                                                                                                                                                                                                                                                                                                                                                                                                                                                                                                                                                                                                       |
| 1                     | 04          | 3'-10" x 6'-0"                        | В                                              |          |        |             |          |         | 5    | 2, 6 |                                        | _                   | 8        | 3      |                      | REINSTALL A/C UNIT                    | $\neg$                   | 155   | 4'-6" x 5'-10" | С    |          |            |      |              | 5    | 2, 6 | _         | 8         | 3    |               |              |                                                                                                                                                                                                                                                                                                                                                                                                                                                                                                                                                                                                                                                                                                                                                                                                                                                                                                                                                                                                                                                                                                                                                                                                                                                                                                                                                                                                                                                                                                                                                                                                                                                                                                                                                                                                                                                                                                                                                                                                                                                                                                                                |
| 1                     | 05          | 3'-10" x 6'-0"                        | В                                              |          |        |             |          |         | 5    | 2, 6 |                                        | _                   | 8        | 3      |                      | <u> </u>                              |                          | 156   |                |      |          |            |      |              |      |      |           |           |      | N             | OT USED      | #5                                                                                                                                                                                                                                                                                                                                                                                                                                                                                                                                                                                                                                                                                                                                                                                                                                                                                                                                                                                                                                                                                                                                                                                                                                                                                                                                                                                                                                                                                                                                                                                                                                                                                                                                                                                                                                                                                                                                                                                                                                                                                                                             |
| 1                     | 06          | 3'-2" x 6'-0"                         | В                                              |          |        |             |          |         | 5    | 2, 6 |                                        | _                   | 8        | 3      |                      | REINSTALL A/C UNIT                    |                          | 157   | 7'-4" x 5'-10" | N    |          |            |      |              | 5    | 2, 6 | 7         | 8         | 3    | REINSTA       | ALL A/C UNIT | ENDOM                                                                                                                                                                                                                                                                                                                                                                                                                                                                                                                                                                                                                                                                                                                                                                                                                                                                                                                                                                                                                                                                                                                                                                                                                                                                                                                                                                                                                                                                                                                                                                                                                                                                                                                                                                                                                                                                                                                                                                                                                                                                                                                          |
| 1                     | 07          | 3'-10" x 6'-0"                        | В                                              |          |        |             |          |         | 5    | 2, 6 |                                        | _                   | 8        | 3      |                      | <u> </u>                              |                          | 158   |                |      |          |            |      |              |      |      |           |           |      | NO NO         | OT USED      | ADD                                                                                                                                                                                                                                                                                                                                                                                                                                                                                                                                                                                                                                                                                                                                                                                                                                                                                                                                                                                                                                                                                                                                                                                                                                                                                                                                                                                                                                                                                                                                                                                                                                                                                                                                                                                                                                                                                                                                                                                                                                                                                                                            |
| 1                     | 08          | 7'-6" x 7'-2"                         | D                                              |          |        |             |          |         | 5    | 2, 6 |                                        | 4, 7                | 8        | 3      |                      | <u> </u>                              |                          | 159   | 7'-4" x 5'-10" | D    |          |            |      |              | 5    | 2, 6 | 7         | 8         | 3    | REINSTA       | ALL A/C UNIT | NO.                                                                                                                                                                                                                                                                                                                                                                                                                                                                                                                                                                                                                                                                                                                                                                                                                                                                                                                                                                                                                                                                                                                                                                                                                                                                                                                                                                                                                                                                                                                                                                                                                                                                                                                                                                                                                                                                                                                                                                                                                                                                                                                            |
| 1                     | 09          | 3'-10" x 7'-2"                        | С                                              |          |        |             |          |         | 5    | 2, 6 |                                        | -                   | 8        | 3      |                      |                                       |                          | 160   | 3'-8" x 7'-0"  | В    |          |            |      |              | 5    | 2, 6 | _         | 8         | 3    |               |              | - AB                                                                                                                                                                                                                                                                                                                                                                                                                                                                                                                                                                                                                                                                                                                                                                                                                                                                                                                                                                                                                                                                                                                                                                                                                                                                                                                                                                                                                                                                                                                                                                                                                                                                                                                                                                                                                                                                                                                                                                                                                                                                                                                           |
| 1                     | 10          | 3'-10" x 7'-2"                        | С                                              |          |        |             |          |         | 5    | 2, 6 |                                        | -                   | 8        | 3      |                      |                                       |                          | 161   | 3'-8" x 7'-0"  | В    |          |            |      |              | 5    | 2, 6 | _         | 8         | 3    |               |              | r under of this ation.                                                                                                                                                                                                                                                                                                                                                                                                                                                                                                                                                                                                                                                                                                                                                                                                                                                                                                                                                                                                                                                                                                                                                                                                                                                                                                                                                                                                                                                                                                                                                                                                                                                                                                                                                                                                                                                                                                                                                                                                                                                                                                         |
| 1                     | 111         | 7'-6" x 7'-2"                         | D                                              |          |        |             | FR       | ROSTED  | 5    | 2, 6 | ,                                      | 4, 7                | 8        | 3      |                      |                                       |                          | 162   | 3'-8" x 7'-0"  | В    |          |            |      |              | 5    | 2, 6 | _         | 8         | 3    | REINSTA       | ALL A/C UNIT | y me o ruction o                                                                                                                                                                                                                                                                                                                                                                                                                                                                                                                                                                                                                                                                                                                                                                                                                                                                                                                                                                                                                                                                                                                                                                                                                                                                                                                                                                                                                                                                                                                                                                                                                                                                                                                                                                                                                                                                                                                                                                                                                                                                                                               |
| 1                     | 12          | 3'-10" x 6'-2"                        | С                                              | ***      |        | AZ.         | FR       | ROSTED  | 5    | 2, 6 |                                        |                     | 8        | 3      |                      |                                       | $\top$                   | 163   | 3'-8" x 5'-10" | В    |          |            |      |              | 5    | 2, 6 | _         | 8         | 3    |               |              | pared b d constr                                                                                                                                                                                                                                                                                                                                                                                                                                                                                                                                                                                                                                                                                                                                                                                                                                                                                                                                                                                                                                                                                                                                                                                                                                                                                                                                                                                                                                                                                                                                                                                                                                                                                                                                                                                                                                                                                                                                                                                                                                                                                                               |
| 1                     | 13          | 3'-10" x 6'-2"<br>3'-10" x 7'-2"      |                                                |          |        |             |          |         |      |      |                                        |                     |          |        |                      | TO REMAIN (NO WORK)                   |                          | 164   | 9'-10" x 6'-0" | F    |          |            |      |              | 5    | 2, 6 | 4, 7      | 8         | 3    | <b>\</b>      |              | was pre                                                                                                                                                                                                                                                                                                                                                                                                                                                                                                                                                                                                                                                                                                                                                                                                                                                                                                                                                                                                                                                                                                                                                                                                                                                                                                                                                                                                                                                                                                                                                                                                                                                                                                                                                                                                                                                                                                                                                                                                                                                                                                                        |
| <i>/</i>              | 14          | 3'-10" x 7'-2"                        |                                                |          |        |             |          |         |      |      |                                        |                     |          |        |                      | TO REMAIN (NO WORK)                   | 7                        | 165   | 11'-0" x 6'-0" | F    |          |            |      |              | 5    | 2, 6 | 4, 7      | 8         | 3    | REINSTA       | ALL A/C UNIT | s work was<br>supervision<br>ject shall be                                                                                                                                                                                                                                                                                                                                                                                                                                                                                                                                                                                                                                                                                                                                                                                                                                                                                                                                                                                                                                                                                                                                                                                                                                                                                                                                                                                                                                                                                                                                                                                                                                                                                                                                                                                                                                                                                                                                                                                                                                                                                     |
| 1                     | 15          | 7'-6" x 7'-2"                         |                                                |          |        |             |          |         |      |      |                                        |                     |          |        |                      | TO REMAIN (NO WORK)                   | 7                        | 166   | 11'-0" x 6'-0" | F    |          |            |      |              | 5    | 2, 6 | 4, 7      | 8         | 3    |               |              | ——————————————————————————————————————                                                                                                                                                                                                                                                                                                                                                                                                                                                                                                                                                                                                                                                                                                                                                                                                                                                                                                                                                                                                                                                                                                                                                                                                                                                                                                                                                                                                                                                                                                                                                                                                                                                                                                                                                                                                                                                                                                                                                                                                                                                                                         |
| 1                     | 16          | 3'-10" x 7'-2"                        |                                                |          |        |             |          |         | ~~   |      | \\\\\\\\\\\\\\\\\\\\\\\\\\\\\\\\\\\\\\ | <b>/</b>            | <u></u>  | \      | <b>\</b>             | TO REMAIN (NO WORK)                   | $\mathbb{Z}$             | 167   | 7'-6" x 6'-0"  | E    |          |            |      | $\downarrow$ | 5    | 6    | 7         | 9         | 10   | <b>\</b>      |              | · KAM I                                                                                                                                                                                                                                                                                                                                                                                                                                                                                                                                                                                                                                                                                                                                                                                                                                                                                                                                                                                                                                                                                                                                                                                                                                                                                                                                                                                                                                                                                                                                                                                                                                                                                                                                                                                                                                                                                                                                                                                                                                                                                                                        |
| 1                     | 17          | 7'-6" x 7'-2"                         | A                                              | •        |        | •           | T        | INTED   | 5    | 2, 6 | _   .                                  | 4, 7                | 8        | 3      |                      |                                       |                          |       |                |      | <b>V</b> |            |      | _            |      |      |           |           |      |               |              | ED NACE ON ALL STATES                                                                                                                                                                                                                                                                                                                                                                                                                                                                                                                                                                                                                                                                                                                                                                                                                                                                                                                                                                                                                                                                                                                                                                                                                                                                                                                                                                                                                                                                                                                                                                                                                                                                                                                                                                                                                                                                                                                                                                                                                                                                                                          |
| 1                     | 18          | 7'-6" x 7'-2"                         | G                                              |          |        |             |          | •       | 1    | 2    |                                        | 4, 7                | 4 (SIM)  | 3      |                      |                                       |                          |       |                |      |          |            | -    |              |      | •    | <b>,</b>  |           |      |               |              | AD K. MU.                                                                                                                                                                                                                                                                                                                                                                                                                                                                                                                                                                                                                                                                                                                                                                                                                                                                                                                                                                                                                                                                                                                                                                                                                                                                                                                                                                                                                                                                                                                                                                                                                                                                                                                                                                                                                                                                                                                                                                                                                                                                                                                      |
| 1                     | 19          | 7'-6" x 7'-2"                         | G                                              |          |        |             |          |         | 1    | 2    |                                        | 4, 7                | 4 (SIM)  | 3      |                      |                                       |                          |       |                |      |          |            |      |              |      |      |           |           |      | $\triangle$ 1 |              | APRO AND APPROPRIES                                                                                                                                                                                                                                                                                                                                                                                                                                                                                                                                                                                                                                                                                                                                                                                                                                                                                                                                                                                                                                                                                                                                                                                                                                                                                                                                                                                                                                                                                                                                                                                                                                                                                                                                                                                                                                                                                                                                                                                                                                                                                                            |
| 1                     | 20          | 14'-10" x 7'-0"                       | Н                                              |          |        |             |          |         | 5    | 2, 6 |                                        | 4, 7                | 8        | 3      |                      |                                       |                          |       |                |      |          |            |      |              |      |      |           |           |      |               |              | . 13                                                                                                                                                                                                                                                                                                                                                                                                                                                                                                                                                                                                                                                                                                                                                                                                                                                                                                                                                                                                                                                                                                                                                                                                                                                                                                                                                                                                                                                                                                                                                                                                                                                                                                                                                                                                                                                                                                                                                                                                                                                                                                                           |
|                       | 121         | 11'-10" x 7'-0"                       | F                                              |          |        |             |          |         | 5    | 2, 6 |                                        | 4, 7                | 8        | 3      |                      |                                       | _                        |       |                |      |          |            |      |              |      |      |           |           |      |               |              | Ö                                                                                                                                                                                                                                                                                                                                                                                                                                                                                                                                                                                                                                                                                                                                                                                                                                                                                                                                                                                                                                                                                                                                                                                                                                                                                                                                                                                                                                                                                                                                                                                                                                                                                                                                                                                                                                                                                                                                                                                                                                                                                                                              |
| 1                     | 22          | 7'-6" x 6'-0"                         | D                                              |          |        |             | 1        |         | 5    | 2, 6 |                                        | 7                   | 8        | 3      |                      |                                       | _                        |       |                |      |          |            |      |              |      |      |           |           |      |               |              | <u> </u>                                                                                                                                                                                                                                                                                                                                                                                                                                                                                                                                                                                                                                                                                                                                                                                                                                                                                                                                                                                                                                                                                                                                                                                                                                                                                                                                                                                                                                                                                                                                                                                                                                                                                                                                                                                                                                                                                                                                                                                                                                                                                                                       |
| 1                     | 23          | 3'-10" x 6'-0"                        | С                                              |          |        |             |          |         | 5    | 2, 6 |                                        | -                   | 8        | 3      |                      | <b>,</b>                              | _                        |       |                |      |          |            |      |              |      |      |           |           |      |               |              | Sts,                                                                                                                                                                                                                                                                                                                                                                                                                                                                                                                                                                                                                                                                                                                                                                                                                                                                                                                                                                                                                                                                                                                                                                                                                                                                                                                                                                                                                                                                                                                                                                                                                                                                                                                                                                                                                                                                                                                                                                                                                                                                                                                           |
|                       | 24          | 3'-10" x 6'-0"                        | С                                              |          |        |             |          |         | 5    | 2, 6 |                                        | -                   | 8        | 3      |                      |                                       |                          |       |                |      |          |            |      |              |      |      |           |           |      |               |              | ite(                                                                                                                                                                                                                                                                                                                                                                                                                                                                                                                                                                                                                                                                                                                                                                                                                                                                                                                                                                                                                                                                                                                                                                                                                                                                                                                                                                                                                                                                                                                                                                                                                                                                                                                                                                                                                                                                                                                                                                                                                                                                                                                           |
| 9                     | 25          | 3'-10" x 6'-0"                        | С                                              |          |        |             |          |         | 5    | 2, 6 |                                        | -                   | 8        | 3      |                      | •                                     | $\perp$                  |       |                |      |          |            |      |              |      |      |           |           |      |               |              | ch<br>ang Sa                                                                                                                                                                                                                                                                                                                                                                                                                                                                                                                                                                                                                                                                                                                                                                                                                                                                                                                                                                                                                                                                                                                                                                                                                                                                                                                                                                                                                                                                                                                                                                                                                                                                                                                                                                                                                                                                                                                                                                                                                                                                                                                   |
| ST                    | 26          | 7'-6" x 7'-0"                         | D                                              |          |        |             |          |         | 5    | 2, 6 |                                        | 7                   | 8        | 3      | $\downarrow \rangle$ | •                                     | +                        |       |                |      |          |            |      |              |      |      |           |           |      |               |              | A THE STATE OF THE |
| _                     | 27          | 3'-10" x 7'-0"                        | С                                              |          |        |             |          |         | 5    | 2, 6 |                                        | -                   | 8        | 3      | 1>                   |                                       | _                        |       |                |      |          |            |      |              |      |      |           |           |      |               |              | Pacific Architects 2020 South King Street Honolulu, Hawaii 96826                                                                                                                                                                                                                                                                                                                                                                                                                                                                                                                                                                                                                                                                                                                                                                                                                                                                                                                                                                                                                                                                                                                                                                                                                                                                                                                                                                                                                                                                                                                                                                                                                                                                                                                                                                                                                                                                                                                                                                                                                                                               |
|                       | 28          | 7'-6" x 7'-0"                         | D                                              |          |        |             |          |         | 5    | 2, 6 |                                        | 4, 7                | 8        | 3      | }                    | DEINOTHI /o                           |                          |       |                |      |          |            |      |              |      |      |           |           |      |               |              | , ac                                                                                                                                                                                                                                                                                                                                                                                                                                                                                                                                                                                                                                                                                                                                                                                                                                                                                                                                                                                                                                                                                                                                                                                                                                                                                                                                                                                                                                                                                                                                                                                                                                                                                                                                                                                                                                                                                                                                                                                                                                                                                                                           |
|                       | 29          | 11'-0" x 6'-6"                        | J .                                            |          |        |             |          |         | 5 -  | 2, 6 |                                        | 4, /                | 8        | 3 -    | $\rightarrow$        | REINSTALL A/C UNIT                    | $- \chi $                |       |                |      |          |            |      |              |      |      |           |           |      |               |              | T C Si                                                                                                                                                                                                                                                                                                                                                                                                                                                                                                                                                                                                                                                                                                                                                                                                                                                                                                                                                                                                                                                                                                                                                                                                                                                                                                                                                                                                                                                                                                                                                                                                                                                                                                                                                                                                                                                                                                                                                                                                                                                                                                                         |
|                       | 30          | 11'-0" x 6'-6"                        | J                                              |          |        |             |          |         | 5    | 2, 6 |                                        | 4, 7                | 8        | 3 -    | +                    | DEINICTALL A /O LINUT                 | $+$ $\downarrow$         |       |                |      |          |            |      |              |      |      |           |           |      |               |              |                                                                                                                                                                                                                                                                                                                                                                                                                                                                                                                                                                                                                                                                                                                                                                                                                                                                                                                                                                                                                                                                                                                                                                                                                                                                                                                                                                                                                                                                                                                                                                                                                                                                                                                                                                                                                                                                                                                                                                                                                                                                                                                                |
|                       | 131         | 11'-0" x 6'-6"                        | J                                              |          |        |             |          |         | 5    | 2, 6 |                                        | 4, /                | 8        | 3 -    | +(                   | REINSTALL A/C UNIT                    |                          |       |                |      |          |            |      |              |      |      |           |           |      |               |              |                                                                                                                                                                                                                                                                                                                                                                                                                                                                                                                                                                                                                                                                                                                                                                                                                                                                                                                                                                                                                                                                                                                                                                                                                                                                                                                                                                                                                                                                                                                                                                                                                                                                                                                                                                                                                                                                                                                                                                                                                                                                                                                                |
|                       | 32          | 11'-0" x 6'-6"                        | J                                              |          |        |             | -        |         |      | 2, 6 |                                        | 7, /<br>4 7         | 8<br>    | 5      | $+\langle$           | REINSTALL A/C UNIT REINSTALL A/C UNIT | -                        |       |                |      |          |            |      |              |      |      |           |           |      |               |              |                                                                                                                                                                                                                                                                                                                                                                                                                                                                                                                                                                                                                                                                                                                                                                                                                                                                                                                                                                                                                                                                                                                                                                                                                                                                                                                                                                                                                                                                                                                                                                                                                                                                                                                                                                                                                                                                                                                                                                                                                                                                                                                                |
| <u> </u>              | 33          | 11'-0" x 6'-6"                        | J                                              |          |        |             | -        |         |      | 2, 6 |                                        | 4, <i>7</i><br>4, 7 | 8<br>    | 5      | +                    | NEINSTALL A/C UNII                    |                          |       |                |      |          |            |      |              |      |      |           |           |      |               |              |                                                                                                                                                                                                                                                                                                                                                                                                                                                                                                                                                                                                                                                                                                                                                                                                                                                                                                                                                                                                                                                                                                                                                                                                                                                                                                                                                                                                                                                                                                                                                                                                                                                                                                                                                                                                                                                                                                                                                                                                                                                                                                                                |
|                       | 34<br>35    | 11'-0" x 6'-6"<br>11'-0" x 6'-6"      | J                                              |          |        |             |          |         | C E  | 2, 6 |                                        | 4, /                | 8<br>    | 7      |                      |                                       |                          |       |                |      |          |            |      |              |      |      |           |           |      |               |              |                                                                                                                                                                                                                                                                                                                                                                                                                                                                                                                                                                                                                                                                                                                                                                                                                                                                                                                                                                                                                                                                                                                                                                                                                                                                                                                                                                                                                                                                                                                                                                                                                                                                                                                                                                                                                                                                                                                                                                                                                                                                                                                                |
| <u> </u>              | 36          | 11'-0" x 6'-6"                        | ı                                              |          |        |             |          |         | 5    | 2, 6 |                                        | 4, /                | 8        | 7      | $\longrightarrow$    |                                       | <b>—</b> )               |       |                |      |          |            |      |              |      |      |           |           |      |               |              | OB<br>B                                                                                                                                                                                                                                                                                                                                                                                                                                                                                                                                                                                                                                                                                                                                                                                                                                                                                                                                                                                                                                                                                                                                                                                                                                                                                                                                                                                                                                                                                                                                                                                                                                                                                                                                                                                                                                                                                                                                                                                                                                                                                                                        |
|                       | 37          | 11'-0" x 6'-6"                        | .1                                             |          |        |             |          |         | 5    | 2, 6 |                                        | 4, /<br>4. 7        | <br>     | 7      |                      |                                       |                          |       |                |      |          |            |      |              |      |      |           |           |      |               |              | FLO                                                                                                                                                                                                                                                                                                                                                                                                                                                                                                                                                                                                                                                                                                                                                                                                                                                                                                                                                                                                                                                                                                                                                                                                                                                                                                                                                                                                                                                                                                                                                                                                                                                                                                                                                                                                                                                                                                                                                                                                                                                                                                                            |
|                       | 38          | 10'-0" x 6'-6"                        | .1                                             |          |        |             |          |         | 5    | 2, 6 |                                        | 4. 7                | <br>     | 7      | <del>\</del>         |                                       | - 1                      |       |                |      |          |            |      |              |      |      |           |           |      |               |              |                                                                                                                                                                                                                                                                                                                                                                                                                                                                                                                                                                                                                                                                                                                                                                                                                                                                                                                                                                                                                                                                                                                                                                                                                                                                                                                                                                                                                                                                                                                                                                                                                                                                                                                                                                                                                                                                                                                                                                                                                                                                                                                                |
|                       | 39          | 10'-0" x 6'-6"                        | .1                                             |          |        |             | -        |         | 5    | 2, 6 |                                        | 4, /<br>4. 7        | <br>8    | 7      | $\rightarrow$        |                                       | -                        |       |                |      |          |            |      |              |      |      |           |           |      |               |              | HH   -                                                                                                                                                                                                                                                                                                                                                                                                                                                                                                                                                                                                                                                                                                                                                                                                                                                                                                                                                                                                                                                                                                                                                                                                                                                                                                                                                                                                                                                                                                                                                                                                                                                                                                                                                                                                                                                                                                                                                                                                                                                                                                                         |
| -                     | 40          | 10'-0" x 6'-6"                        |                                                |          |        |             |          |         | 5    | 2, 6 |                                        | 4, 7                | 8        | 3      | $\Rightarrow$        |                                       | -                        |       |                |      |          |            |      |              |      |      |           |           |      |               |              | NG AWA OO 1                                                                                                                                                                                                                                                                                                                                                                                                                                                                                                                                                                                                                                                                                                                                                                                                                                                                                                                                                                                                                                                                                                                                                                                                                                                                                                                                                                                                                                                                                                                                                                                                                                                                                                                                                                                                                                                                                                                                                                                                                                                                                                                    |
| <u> </u>              | 141         | 10'-0" x 6'-6"                        |                                                |          |        |             |          |         | 5    | 2, 6 |                                        | 4, 7                | <br>     | 3      | $\Rightarrow$        | REINSTALL A/C UNIT                    | $\dashv \dashv$          |       |                |      |          |            |      |              |      |      |           |           |      |               |              | LD  <br> CEN  <br> 31:                                                                                                                                                                                                                                                                                                                                                                                                                                                                                                                                                                                                                                                                                                                                                                                                                                                                                                                                                                                                                                                                                                                                                                                                                                                                                                                                                                                                                                                                                                                                                                                                                                                                                                                                                                                                                                                                                                                                                                                                                                                                                                         |
|                       | 42          | 10'-0" x 6'-6"                        | J                                              |          |        |             |          | _       | 5    | 2, 6 |                                        | 4, 7                | 8        | 3      | <b>-</b>             | REINSTALL A/C UNIT                    | $\dashv \langle  $       |       |                |      |          |            |      |              |      |      |           |           |      |               |              | PITAL - YOUNG BUILDING - FIF<br>WINDOW REPLACEMENT<br>LAUEA AV., HONOLULU, HAWAII 9<br>T.M.K.: 3 - 2 - 031: 001                                                                                                                                                                                                                                                                                                                                                                                                                                                                                                                                                                                                                                                                                                                                                                                                                                                                                                                                                                                                                                                                                                                                                                                                                                                                                                                                                                                                                                                                                                                                                                                                                                                                                                                                                                                                                                                                                                                                                                                                                |
|                       | 43          | 10'-0" x 6'-6"                        | J                                              |          |        |             |          |         | 5    | 2, 6 |                                        | 4, 7                | 8        | 3      | <del> </del>         | •                                     | $\dashv \langle \mid$    |       |                |      |          |            |      |              |      |      |           |           |      |               |              | NG SONC                                                                                                                                                                                                                                                                                                                                                                                                                                                                                                                                                                                                                                                                                                                                                                                                                                                                                                                                                                                                                                                                                                                                                                                                                                                                                                                                                                                                                                                                                                                                                                                                                                                                                                                                                                                                                                                                                                                                                                                                                                                                                                                        |
| <u> </u>              | 44          | 10'-0" x 6'-6"                        | J                                              |          |        |             |          |         | 5    | 2, 6 |                                        | 4, 7                | 8        | 3      | +                    |                                       | $\dashv \downarrow \mid$ |       |                |      |          |            |      |              |      |      |           |           |      |               |              | \                                                                                                                                                                                                                                                                                                                                                                                                                                                                                                                                                                                                                                                                                                                                                                                                                                                                                                                                                                                                                                                                                                                                                                                                                                                                                                                                                                                                                                                                                                                                                                                                                                                                                                                                                                                                                                                                                                                                                                                                                                                                                                                              |
| <u> </u>              | 45          | 10'-0" x 6'-6"                        | J                                              |          |        |             |          |         | 5    | 2, 6 |                                        | 4, 7                | 8        | 3      | +(                   | <b>,</b>                              | $\exists \langle \mid$   |       |                |      |          |            |      |              |      |      |           |           |      |               |              |                                                                                                                                                                                                                                                                                                                                                                                                                                                                                                                                                                                                                                                                                                                                                                                                                                                                                                                                                                                                                                                                                                                                                                                                                                                                                                                                                                                                                                                                                                                                                                                                                                                                                                                                                                                                                                                                                                                                                                                                                                                                                                                                |
| <u> </u>              | 46          | 14'-0" x 6'-6"                        | К                                              |          |        |             |          |         | 5    |      |                                        | 4, 7                |          | 3      | (                    | <u> </u>                              | $\exists \langle \mid$   |       |                |      |          |            |      |              |      |      |           |           |      |               |              | PIT,                                                                                                                                                                                                                                                                                                                                                                                                                                                                                                                                                                                                                                                                                                                                                                                                                                                                                                                                                                                                                                                                                                                                                                                                                                                                                                                                                                                                                                                                                                                                                                                                                                                                                                                                                                                                                                                                                                                                                                                                                                                                                                                           |
|                       | 47          | 2'-6" x 3'-4"                         | С                                              |          |        |             |          |         | 5    | 2, 6 |                                        | -                   | 8        | 3      |                      |                                       | $\exists \exists 1$      |       |                |      |          |            |      |              |      |      |           |           |      |               |              | HOSP<br>JIN 5                                                                                                                                                                                                                                                                                                                                                                                                                                                                                                                                                                                                                                                                                                                                                                                                                                                                                                                                                                                                                                                                                                                                                                                                                                                                                                                                                                                                                                                                                                                                                                                                                                                                                                                                                                                                                                                                                                                                                                                                                                                                                                                  |
|                       | 48          | 2'-6" x 3'-4"                         | С                                              |          |        |             |          |         | 5    | 2, 6 |                                        | -                   | 8        | 3      |                      | REINSTALL A/C UNIT                    | 7 4                      |       |                |      |          |            |      |              |      |      |           |           |      |               |              | <b>AHI H</b><br>3675                                                                                                                                                                                                                                                                                                                                                                                                                                                                                                                                                                                                                                                                                                                                                                                                                                                                                                                                                                                                                                                                                                                                                                                                                                                                                                                                                                                                                                                                                                                                                                                                                                                                                                                                                                                                                                                                                                                                                                                                                                                                                                           |
|                       | 49          | 2'-6" x 3'-4"                         | С                                              |          |        |             |          |         | 5    | 2, 6 |                                        | -                   | 8        | 3      |                      |                                       |                          |       |                |      |          |            |      |              |      |      |           |           |      |               |              | LEA                                                                                                                                                                                                                                                                                                                                                                                                                                                                                                                                                                                                                                                                                                                                                                                                                                                                                                                                                                                                                                                                                                                                                                                                                                                                                                                                                                                                                                                                                                                                                                                                                                                                                                                                                                                                                                                                                                                                                                                                                                                                                                                            |
| 1                     | 50          | 6'-4" x 6'-6"                         | Α                                              |          |        |             |          |         | 5    | 2, 6 |                                        | 4, 7                | 8        | 3      |                      | REINSTALL A/C UNIT                    |                          |       |                |      |          |            |      |              |      |      |           |           |      |               |              | <br>                                                                                                                                                                                                                                                                                                                                                                                                                                                                                                                                                                                                                                                                                                                                                                                                                                                                                                                                                                                                                                                                                                                                                                                                                                                                                                                                                                                                                                                                                                                                                                                                                                                                                                                                                                                                                                                                                                                                                                                                                                                                                                                           |
| 1                     | 151         | 29'-6" x 6'-6"                        | М                                              |          |        | ↓           |          | <b></b> | 5    | 2, 6 |                                        | 4, 7                | 8        | 3      |                      |                                       |                          |       |                |      |          |            |      |              |      |      |           |           |      |               |              | ECT 1                                                                                                                                                                                                                                                                                                                                                                                                                                                                                                                                                                                                                                                                                                                                                                                                                                                                                                                                                                                                                                                                                                                                                                                                                                                                                                                                                                                                                                                                                                                                                                                                                                                                                                                                                                                                                                                                                                                                                                                                                                                                                                                          |
|                       | <u> </u>    |                                       | <u>.                                      </u> | <u> </u> |        |             | •        | _       |      | •    |                                        |                     |          | •      | ı                    | ^                                     | <del>,</del>             |       |                |      |          |            |      |              |      |      |           |           |      |               |              | PROJE                                                                                                                                                                                                                                                                                                                                                                                                                                                                                                                                                                                                                                                                                                                                                                                                                                                                                                                                                                                                                                                                                                                                                                                                                                                                                                                                                                                                                                                                                                                                                                                                                                                                                                                                                                                                                                                                                                                                                                                                                                                                                                                          |
| <u>NO</u>             | <u>ΓΕS:</u> |                                       |                                                |          |        |             |          |         |      |      |                                        |                     |          |        |                      | _1                                    |                          |       |                |      |          |            |      |              |      |      |           |           |      |               |              | DATE MARCH 2024 SCALE AS SHOWN                                                                                                                                                                                                                                                                                                                                                                                                                                                                                                                                                                                                                                                                                                                                                                                                                                                                                                                                                                                                                                                                                                                                                                                                                                                                                                                                                                                                                                                                                                                                                                                                                                                                                                                                                                                                                                                                                                                                                                                                                                                                                                 |
| 1.                    | DIME        | ENSION SHOWN IN THE WI                | NDOW :                                         | CHEDU    | JLE AR | E NOMIN     | IAL      |         |      |      |                                        |                     |          |        |                      |                                       |                          |       |                |      |          |            |      |              |      |      |           |           |      |               |              | DRAWN MT C                                                                                                                                                                                                                                                                                                                                                                                                                                                                                                                                                                                                                                                                                                                                                                                                                                                                                                                                                                                                                                                                                                                                                                                                                                                                                                                                                                                                                                                                                                                                                                                                                                                                                                                                                                                                                                                                                                                                                                                                                                                                                                                     |
| 2.                    | WIN[        | DOW SIZES.<br>ITRACTOR SHALL FIELD VE |                                                |          |        |             |          |         |      |      |                                        |                     |          |        |                      |                                       |                          |       |                |      |          |            |      |              |      |      |           |           |      |               |              | A-5                                                                                                                                                                                                                                                                                                                                                                                                                                                                                                                                                                                                                                                                                                                                                                                                                                                                                                                                                                                                                                                                                                                                                                                                                                                                                                                                                                                                                                                                                                                                                                                                                                                                                                                                                                                                                                                                                                                                                                                                                                                                                                                            |
| <b>—·</b>             | 1           |                                       | ·                                              | ~        | N OF   | • • • • • • | 1        |         |      |      |                                        |                     |          |        |                      |                                       |                          |       |                |      |          |            |      |              |      |      |           |           |      |               |              |                                                                                                                                                                                                                                                                                                                                                                                                                                                                                                                                                                                                                                                                                                                                                                                                                                                                                                                                                                                                                                                                                                                                                                                                                                                                                                                                                                                                                                                                                                                                                                                                                                                                                                                                                                                                                                                                                                                                                                                                                                                                                                                                |