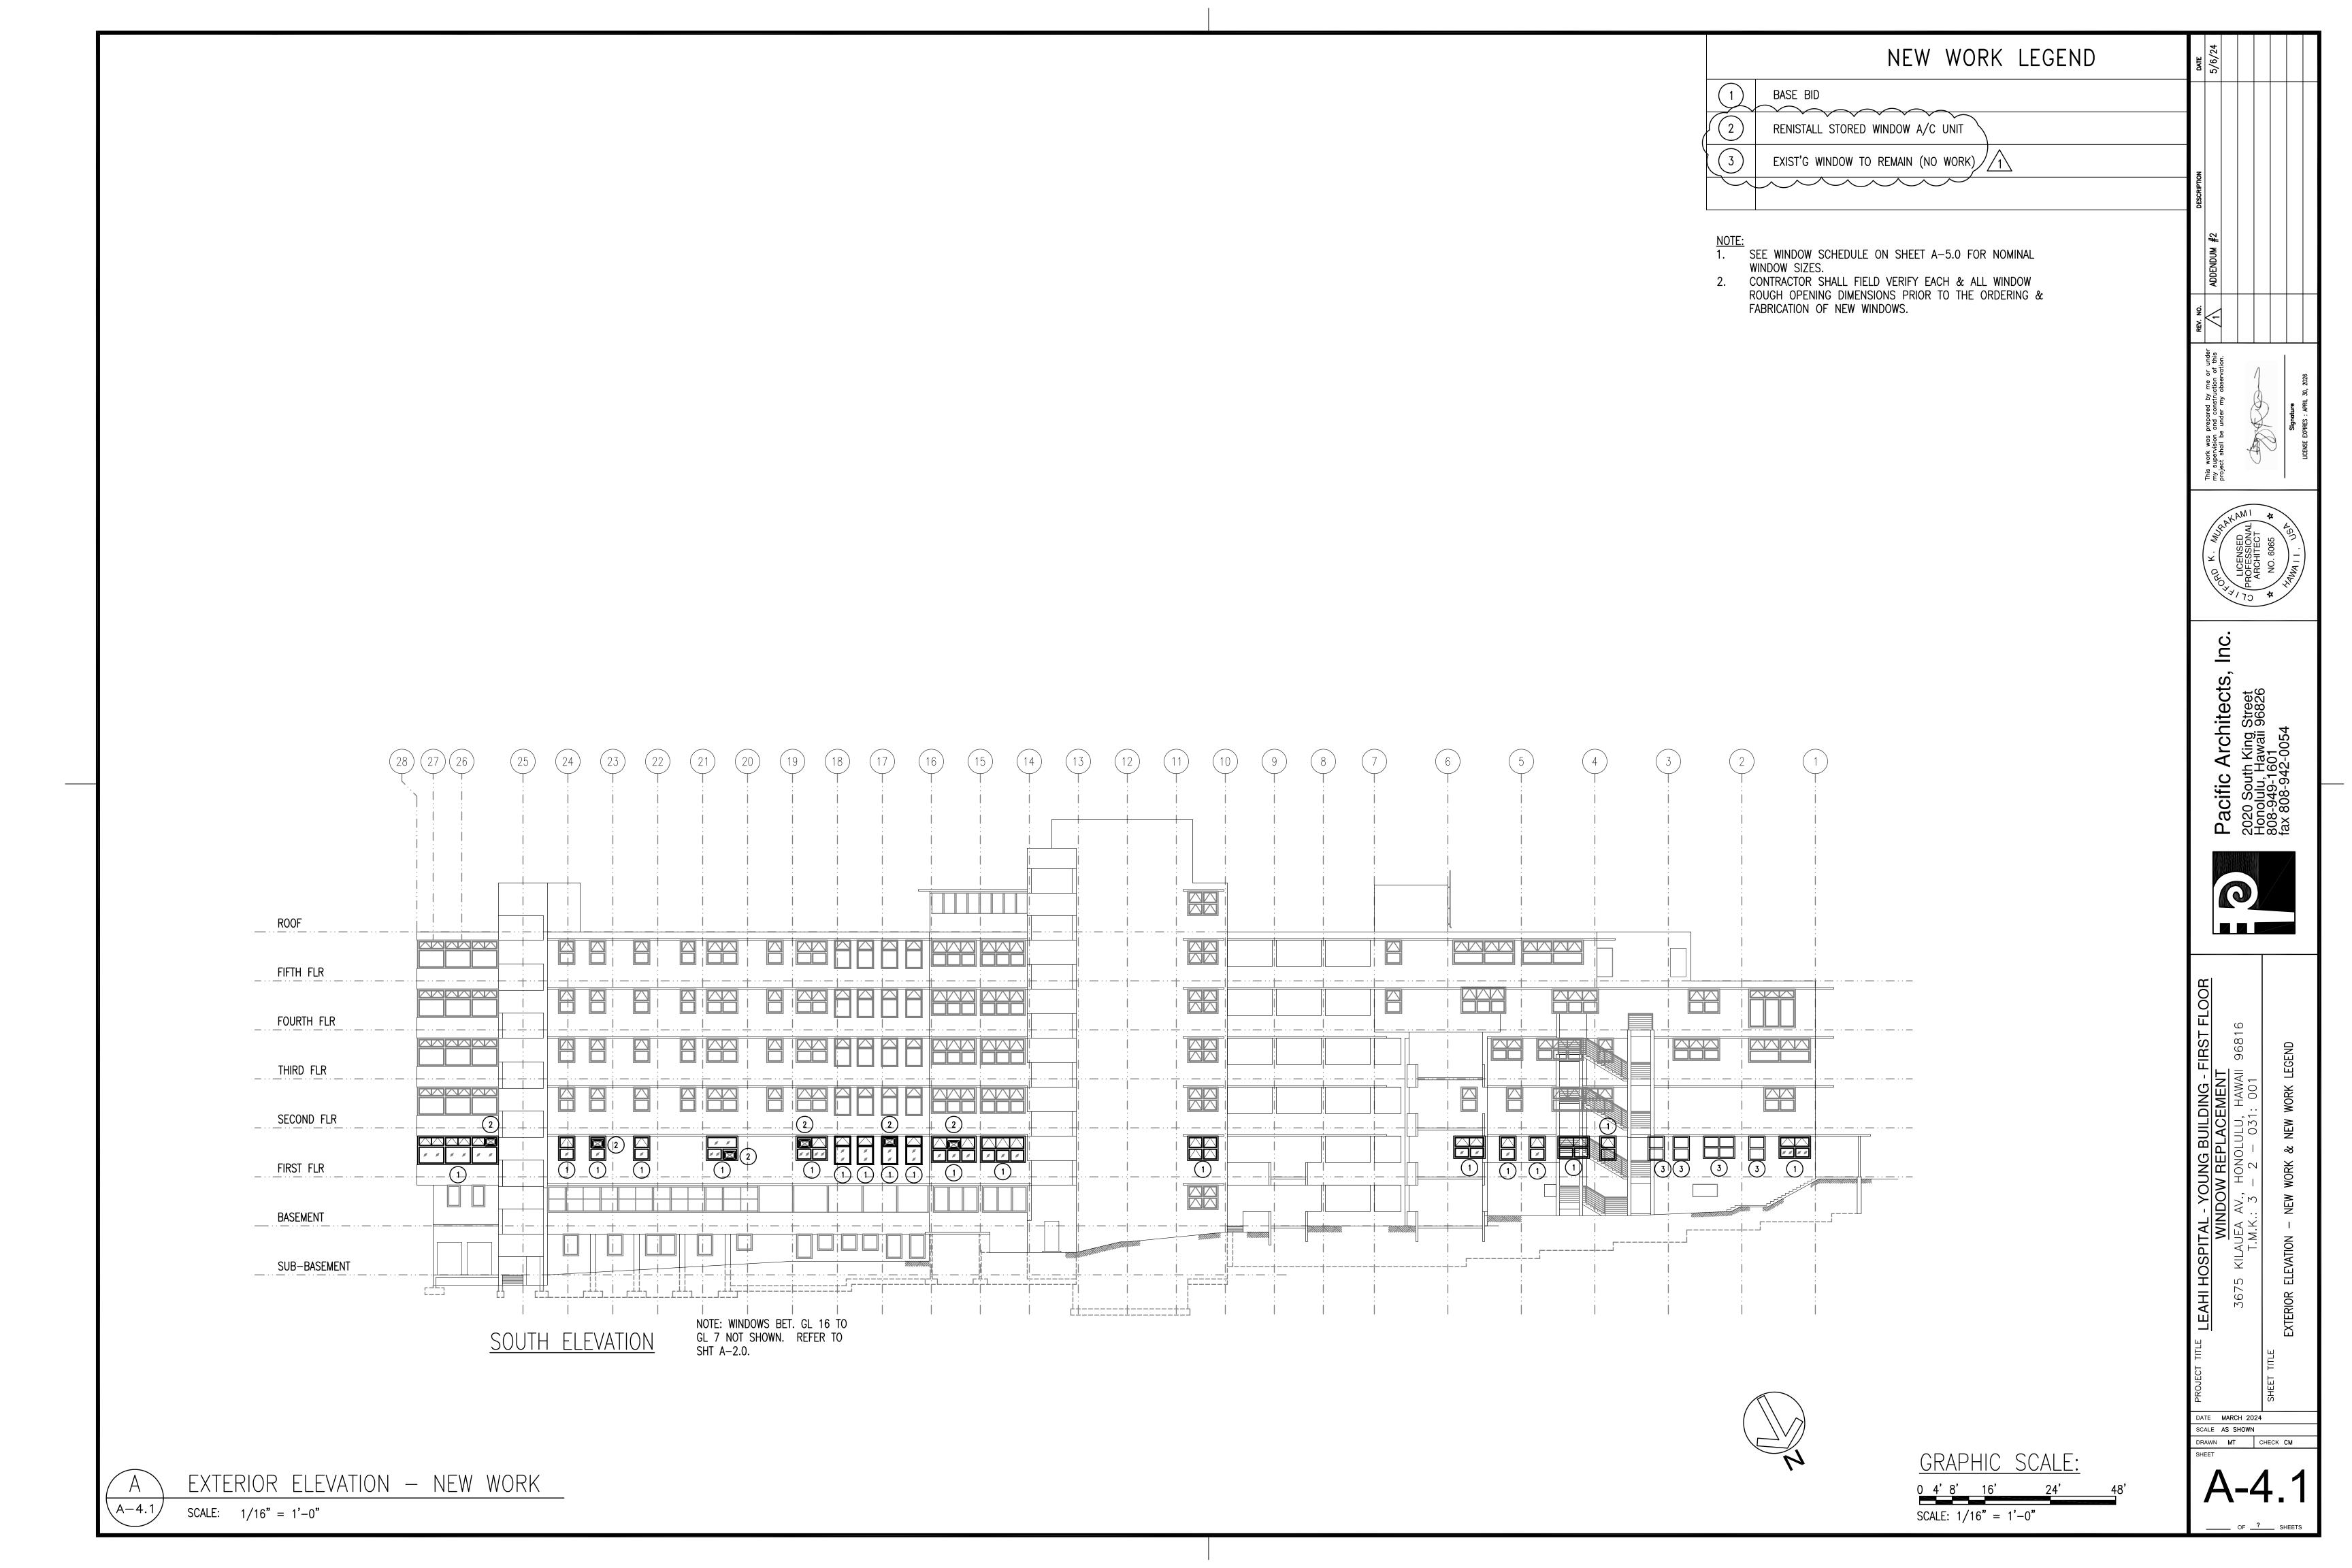

## A. <u>CLARIFICATIONS</u>

- 1. A/C Window units to be removed, stored and reinstalled.
- 2. Window shades to be removed, stored and reinstalled
- Drawing Sheet A-2.0. Work Tag #2 and #3 has been added to the LEGEND and A/C symbol has been added to the DEMO and NEW WORK FLOOR PLAN.
- 4. Drawing Sheet A-2.0. Windows 156 and 158 has been eliminated from this project. There are no existing windows as shown on the DEMO and NEW WORK PLAN.
- 5. Drawing Sheet A-2.0 Windows 113, 114, 115 and 116 shall remain (no work)
- 6. Drawing Sheet A-3.0. Work Tag #2 has been added to the LEGEND and A/C symbol has been added to the EXTERIOR ELEVATIONS.
- 7. Drawing Sheet A-3.1. Work Tag #2 and #3 has been added to the LEGEND and A/C symbol has been added to the EXTERIOR ELEVATIONS. Windows 156 and 158 has been remove from the EXTERIOR ELEVATION.
- 8. Drawing Sheet A-3.1. Windows 113, 114, 115 and 116 shall remain (no work)
- 9. Drawing Sheet A-4.0. Work Tag #2 has been added to the LEGEND and A/C symbol has been added to the EXTERIOR ELEVATIONS.
- 10. Drawing Sheet A-4.1. Work Tag #2 has been added to the LEGEND and A/C symbol has been added to the EXTERIOR ELEVATION. Windows 156 and 158 has been remove from the EXTERIOR ELEVATION.
- 11. Drawing Sheet A-4.1 Windows 113, 114,115 and 116 shall remain (no work).
- 12. Drawing Sheet A-5.0. Location where the A/C is to be reinstalled is indicated in the REMARKS column. Windows 156 and 158 is not being used.
- 13. Drawing Sheet A-5.0. Windows 113,114,115 and 116 shall remain (no work)
- 14. Drawing Sheet A-6.0. Window type "J", "K" and "L" has been modified. The Awning window dimension has been changed to 2'-8". New window type "N" has been added.